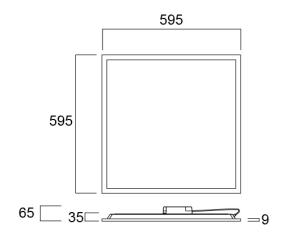

| Total power consumption (W)     | 36                                        |
| Electrical protection           | Class II                                  |
| Control gear type               | LED driver constant current               |



# START Panel UGR19 600x600 3400Lm 830 LILO **0042183**

| Dimmable            | No                      |
|---------------------|-------------------------|
| LED Flickering Rate | Ultra low (5% or less)  |
| Housing colour      | RAL 9003 - Signal white |
| IP rating           | IP40/20                 |
| IK rating           | IK03                    |
| Product EAN number  | 5410288421834           |
| Warranty            | 5 years                 |
| Dimming method      | N/A                     |

## **Photometry**



## **Technical drawings**