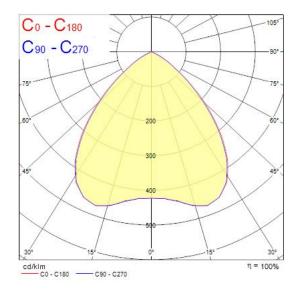

### **Photometry**

#### **Product Overview**

| Product name                    | ASCENT150 II SQ 1900 3K DALI EM |
|---------------------------------|---------------------------------|
| Technology                      | LED                             |
| Cap/Base                        | Screw Terminal                  |
| Housing                         | Aluminium                       |
| Mount                           | Ceiling recessed mounting       |
| Environment                     | Internal                        |
| General application             | Hospitality, Office, Retail     |
| ETIM Class                      | EC001744                        |
| Fixture luminous flux (lm)      | 1900                            |
| Luminaire efficacy (lm/W)       | 119                             |
| LOR (%)                         | 100                             |
| Colour temperature (K)          | 3000                            |
| CRI (Ra)                        | 80                              |
| Colour Consistency (SDCM)       | 3                               |
| Colour Variation Initial (SDCM) | 3                               |
| Beam Angle (°)                  | 80                              |
| Glare control                   | < 22                            |
| Photobiological Risk Group      | RG0                             |
| Luminous flux (emergency) (lm)  | 433                             |
| Total power consumption (W)     | 16                              |
| Electrical protection           | Class II                        |