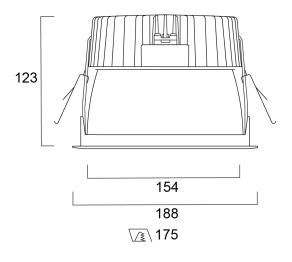

otection           | Class II                        |

# Concord

#### ASCENT150 II SQ 1900 3K DALI EM

#### 2059391

| Control gear type         | Electronic ballast             |
|---------------------------|--------------------------------|
| Dimmable                  | Yes                            |
| Minimum dimming level (%) | 1                              |
| Housing colour            | Aluminium                      |
| IP rating                 | IP44/20                        |
| IK rating                 | IK03                           |
| Product EAN number        | 5025768593910                  |
| Warranty                  | 5 years                        |
| Dimming method            | DALI, Switch-dim (mains-rated) |

### **Photometry**



### **Technical drawings**