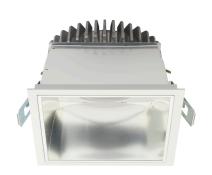

#### ASCENT150 II SQ 1900 3K DALI EM 2059391

• ASCENT150 II SQ 1900 3K DALI EM is a high efficient downlight luminaire, Colour rendering index Ra >80, Colour temperature: 3000K Warm white, Class II, Protection rating IP44/IK03

#### **Product Overview**

| Product name                    | ASCENT150 II SQ 1900 3K DALI EM |
|---------------------------------|---------------------------------|
| Technology                      | LED                             |
| Cap/Base                        | Screw Terminal                  |
| Housing                         | Aluminium                       |
| Mount                           | Ceiling recessed mounting       |
| Environment                     | Internal                        |
| General application             | Hospitality, Office, Retail     |
| ETIM Class                      | EC001744                        |
| Fixture luminous flux (lm)      | 1900                            |
| Luminaire efficacy (lm/W)       | 119                             |
| LOR (%)                         | 100                             |
| Colour temperature (K)          | 3000                            |
| CRI (Ra)                        | 80                              |
| Colour Consistency (SDCM)       | 3                               |
| Colour Variation Initial (SDCM) | 3                               |
| Beam Angle (°)                  | 80                              |
| Glare control                   | < 22                            |
| Photobiological Risk Group      | RG0                             |
| Luminous flux (emergency) (lm)  | 433                             |
| Total power consumption (W)     | 16                              |
| Electrical protection           | Class II                        |