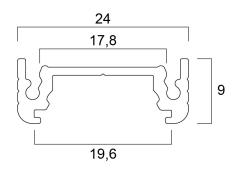

# **Product Overview**

| Product name        | Profile shallow narrow 14 (24x9) 2m SET |
|---------------------|-----------------------------------------|
| Technology          | Accessory                               |
| Housing             | Aluminium                               |
| General application | Hospitality, Retail                     |
| ETIM Class          | EC002557                                |
| E-number FI         | 4278230                                 |
| Housing colour      | Silver                                  |
| Product EAN number  | 5410288215945                           |
| Warranty            | 3 years                                 |

### Light your world

# **SYLVANIA**

Profile shallow narrow 14 (24x9) 2m SET 0021594

### **Technical drawings**