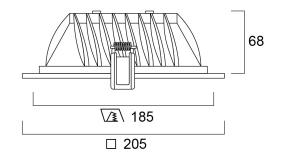

### **Technical drawings**

#### Features

• A square downlight with cut out of 185mm with phase dimmable driver included