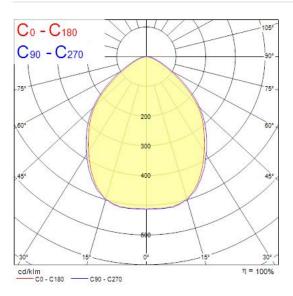

### Photometry

#### **Product Overview**

| Product name                    | Sylighter 205 Square LED 15W WW           |
|---------------------------------|-------------------------------------------|
| Technology                      |                                           |
| Mount                           | Ceiling recessed mounting                 |
| Environment                     | Interior                                  |
| General application             | Hospitality, Logistics & Industry, Office |
| ETIM Class                      | EC001744                                  |
| E-number FI                     | 4273648                                   |
| E-number SE                     | 7462137                                   |
| Fixture luminous flux (Im)      | 1258                                      |
| Luminaire efficacy (Im/W)       | 84                                        |
| Colour temperature (K)          | 3000                                      |
| Light colour                    | Warm White                                |
| CRI (Ra)                        | 80                                        |
| Colour Variation Initial (SDCM) | 5                                         |
| Beam Angle (°)                  | 90                                        |
| Photobiological Risk Group      | RG0                                       |
| Total power consumption (W)     | 15                                        |
| Electrical protection           | Class II                                  |
| Control gear type               | Electronic ballast                        |
| Housing colour                  | White                                     |
| IP rating                       | IP44/20                                   |
| IK rating                       | IK02                                      |
|                                 |                                           |