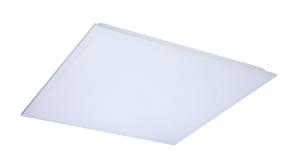

### START Panel UGR19 600x600 4600Lm 830 LILO 0042189

• START Panel is a range of backlit LED panels used in recessed ceilings. Ideal for general indoor applications such as corridors, breakrooms, offices and meeting rooms. Luminaire dimensions are compatible with common ceiling installation, and the shallow design makes it easy to install in low ceilings. 4600Lm; 43W; 107Lm/W; Drive current: 950mA; Average lifespan: 100.000Hrs; 3000K; CRI 80; Glare control <19; IK03; IP40 (from the front); SDCM<3; Class II; Loop in loop out connector for quick installation.

#### **Product Overview**

| Product name                    | START Panel UGR19 600x600 4600Lm 830 LILO |
|---------------------------------|-------------------------------------------|
| Technology                      | LED                                       |
| Housing                         | Aluminium, Steel                          |
| Mount                           | Ceiling recessed mounting                 |
| General application             | Education, Office                         |
| ETIM Class                      | EC002892                                  |
| E-number FI                     | 4278362                                   |
| Fixture luminous flux (lm)      | 4600                                      |
| Luminaire efficacy (lm/W)       | 107                                       |
| Colour temperature (K)          | 3000                                      |
| Light colour                    | Warm White                                |
| CRI (Ra)                        | 80                                        |
| Colour Variation Initial (SDCM) | 3                                         |
| Beam Angle (°)                  | 90                                        |
| Glare control                   | < 19                                      |
| Photobiological Risk Group      | RG0                                       |
| Total power consumption (W)     | 43                                        |
| Electrical protection           | Class II                                  |
| Control gear type               | LED driver constant current               |