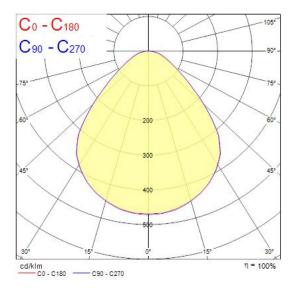

|
| Total power consumption (W)     | 43                                        |
| Electrical protection           | Class II                                  |
| Control gear type               | LED driver constant current               |



# START Panel UGR19 600x600 4600Lm 830 LILO **0042189**

| Dimmable            | No                      |
|---------------------|-------------------------|
| LED Flickering Rate | Ultra low (5% or less)  |
| Housing colour      | RAL 9003 - Signal white |
| IP rating           | IP40/20                 |
| IK rating           | IK03                    |
| Product EAN number  | 5410288421896           |
| Warranty            | 5 years                 |
| Dimming method      | N/A                     |

## **Photometry**



## **Technical drawings**