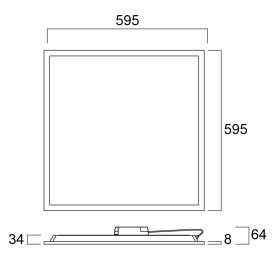

| Total power consumption (W)     | 43                                        |
| Electrical protection           | Class II                                  |
| Control gear type               | LED driver constant current               |



# START Panel UGR19 600x600 4600Lm 830 LILO **0042189**

| Dimmable            | No                      |
|---------------------|-------------------------|
| LED Flickering Rate | Ultra low (5% or less)  |
| Housing colour      | RAL 9003 - Signal white |
| IP rating           | IP40/20                 |
| IK rating           | IK03                    |
| Product EAN number  | 5410288421896           |
| Warranty            | 5 years                 |
| Dimming method      | N/A                     |

## **Photometry**



## **Technical drawings**