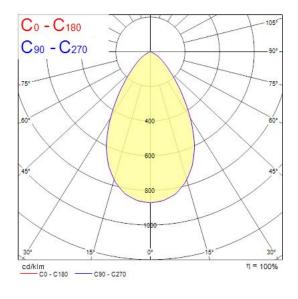

wer consumption (W)     | 19.5                                                |
| Electrical protection           | Class II                                            |



# Insaver Slim U19 IP44 225 Multipower 780-2530lm 840 **0030389**

| Control gear type   | LED driver constant current |
|---------------------|-----------------------------|
| Dimmable            | No                          |
| LED Flickering Rate | Low (6% - 20%)              |
| Housing colour      | RAL 9003 - Signal white     |
| IP rating           | IP44/20                     |
| IK rating           | IK07                        |
| Product EAN number  | 5410288303895               |
| Warranty            | 5 years                     |
| Dimming method      | N/A                         |

## **Photometry**



## **Technical drawings**