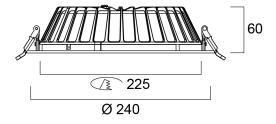

5                                                |
| Electrical protection           | Class II                                            |



# Insaver Slim U19 IP44 225 Multipower 780-2530lm 840 **0030389**

| Control gear type   | LED driver constant current |
|---------------------|-----------------------------|
| Dimmable            | No                          |
| LED Flickering Rate | Low (6% - 20%)              |
| Housing colour      | RAL 9003 - Signal white     |
| IP rating           | IP44/20                     |
| IK rating           | IK07                        |
| Product EAN number  | 5410288303895               |
| Warranty            | 5 years                     |
| Dimming method      | N/A                         |

## **Photometry**



## **Technical drawings**