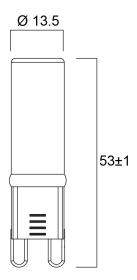

|
| Light colour                    | Homelight                           |
| CRI (Ra)                        | 80                                  |
| Colour Variation Initial (SDCM) | 6                                   |
| Photobiological Risk Group      | RG1                                 |
| Wattage (W)                     | 2.2                                 |
| Product Voltage (V)             | 230                                 |
| Dimmable                        | No                                  |
| Average life (Nominal) (h)      | 12000                               |



# ToLEDo Retro G9 CL 250LM 827 SL2

# 0029665

| Product EAN number | 5410288296654 |
|--------------------|---------------|
| Warranty           | 3 years       |

# **Technical drawings**