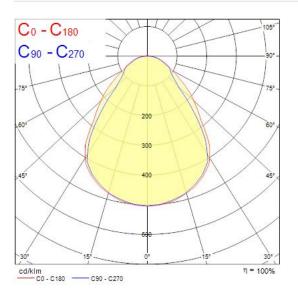

ower consumption (W)     | 36                          |
| Electrical protection           | Class II                    |
| Control gear type               | LED driver constant current |
| Dimmable                        | Yes                         |
| LED Flickering Rate             | Ultra low (5% or less)      |
| Housing colour                  | RAL 9003 - Signal white     |
| IP rating                       | IP40/20                     |
| IK rating                       | IK03                        |
| Product EAN number              | 5410288428529               |
| Warranty                        | 5 years                     |
| Dimming method                  | DALI                        |
|                                 |                             |

### Photometry



## **Technical drawings**



Light your world