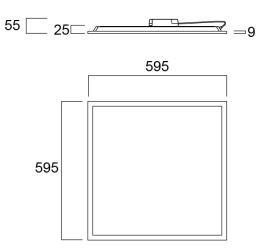

#### **Features**

 LED Panel with backlit technology, ideal for general indoor lighting applications such as breakout areas, offices and meeting rooms. Extruded aluminium frame, passive cooling. Low glaring UGR<19. RG0, 90 degree beam angle, optical system: PS diffuser with Prismatic finish. Light color temperature: 4000K Neutral White, total system power: 36W, total fixture output: 4000lm, efficacy: 111 lm/W, Ra80 typical, LED chromacity: 3 step MacAdam ellipse (SDCM3), lifespan: 100,000 hours at 70% of the original output (L70B50), IR/UV free light source without heat radiation, operating voltage: 220-240V / 50-60Hz, low flicker, DALI dimmable driver, electrical protection: Class II. Degree of Protection: IP40/IP20, suitable for indoor environment only. Nominal size: 595x595mm, saftey cables included, 25mm nominal height, White color frame, weight: 1,6Kg.

## **Technical drawings**

Light your world