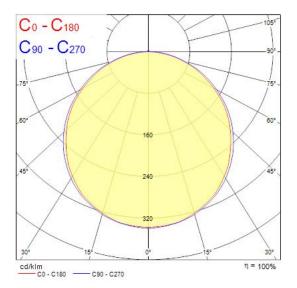

| < 22                        |
| Photobiological Risk Group  | RG0                         |
| Total power consumption (W) | 36                          |
| Electrical protection       | Class II                    |
| Control gear type           | LED driver constant current |
| Dimmable                    | No                          |
| LED Flickering Rate         | Ultra low (5% or less)      |
| Housing colour              | RAL 9003 - Signal white     |
| IP rating                   | IP40/20                     |
| IK rating                   | IK02                        |
| Product EAN number          | 5410288428109               |
| Warranty                    | 3 years                     |
| Dimming method              | N/A                         |

### Photometry



### **Technical drawings**



Light your world