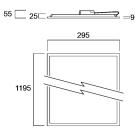

|
| Photobiological Risk Group  | RG0                         |
| Total power consumption (W) | 36                          |
| Electrical protection       | Class II                    |
| Control gear type           | LED driver constant current |
| Dimmable                    | No                          |
| LED Flickering Rate         | Ultra low (5% or less)      |
| Housing colour              | RAL 9003 - Signal white     |
| IP rating                   | IP40/20                     |
| IK rating                   | IK02                        |
| Product EAN number          | 5410288428109               |
| Warranty                    | 3 years                     |
| Dimming method              | N/A                         |

### Photometry



### **Technical drawings**



Light your world