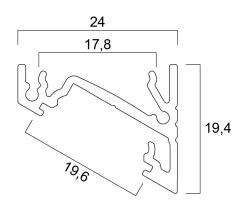

duct name        | Profile Corner Surface 14 EF/T 3m anodised |
|---------------------|--------------------------------------------|
| Technology          | Accessory                                  |
| Housing             | Aluminium                                  |
| General application | Retail                                     |
| ETIM Class          | EC002557                                   |
| E-number FI         | 4278033                                    |
| Housing colour      | Silver                                     |
| Product EAN number  | 5410288226118                              |
| Warranty            | 3 years                                    |

Light your world

# **SYLVANIA**

Profile Corner Surface 14 EF/T 3m anodised 0022611

### **Technical drawings**