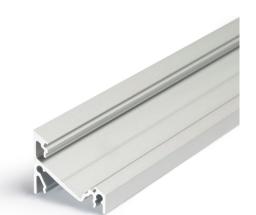

#### Features

• A 3000mm length anodised aluminium lighting profile that can be combined with frosted slide (0022622) or opal click (0022623) diffusers with a maximum LED strip width of 14mm. Thanks to the angular design this profile offers two lighting angles (30° / 60°). This decorative profile design provides hidden mounting. Additional accessories like end caps, profile holders or mounting brackets need to be ordered separately.