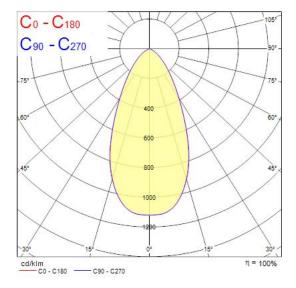

|
| Total power consumption (W)     | 16.5                                 |
| Electrical protection           | Class II                             |



# Insaver Slim U19 IP44 205 Multipower 650-2000lm840 **0030453**

| Control gear type   | LED driver constant current |
|---------------------|-----------------------------|
| Dimmable            | No                          |
| LED Flickering Rate | Ultra low (5% or less)      |
| Housing colour      | RAL 9003 - Signal white     |
| IP rating           | IP44/20                     |
| IK rating           | IK07                        |
| Product EAN number  | 5410288304533               |
| Warranty            | 5 years                     |
| Dimming method      | N/A                         |

## **Photometry**



## **Technical drawings**