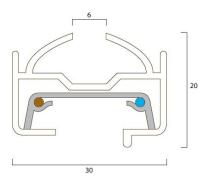

## **Technical drawings**

#### Features

• Lytespan 1 - Single circuit Starter Track Kit, extruded aluminium body, suitable for surface mounting or suspending, Supplied with Track Unit, Plug-in Live End, End Caps and Surface Mount Clips, (LxWxH) 1000x30x20mm, 0.60kg, White RAL 9016, Class 1, maximum installed load: 1x3840W (1x3680W), fuse: 1x16A, supply cable: 3 x 1.5mm<sup>2</sup>, 240 (230) VAC supply