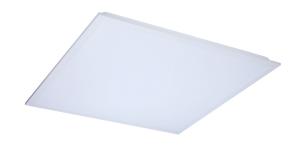

### START Panel UGR19 600x600 DALI 3800Lm 830 0042851























#### **Product Overview**

| Product name               | START Panel UGR19 600x600 DALI 3800Lm 830 |
|----------------------------|-------------------------------------------|
| Technology                 | LED (3 SDCM)                              |
| Cap/Base                   | N/A                                       |
| Housing                    | Aluminium, Steel                          |
| Mount                      | Ceiling recessed mounting                 |
| General application        | Education, Office                         |
| ETIM Class                 | EC002892                                  |
| E-number FI                | 4278464                                   |
| Fixture luminous flux (lm) | 3800                                      |
| Luminaire efficacy