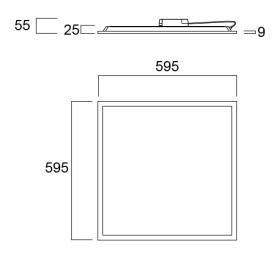

|
| Total power consumption (W)     | 36                          |
| Electrical protection           | Class II                    |
| Control gear type               | LED driver constant current |
| Dimmable                        | Yes                         |
| LED Flickering Rate             | Ultra low (5% or less)      |
| Housing colour                  | RAL9003                     |
| IP rating                       | IP40/20                     |
| IK rating                       | IK03                        |
| Product EAN number              | 5410288428512               |
| Warranty                        | 5 years                     |
| Dimming method                  | DALI                        |

### **Photometry**



## **Technical drawings**