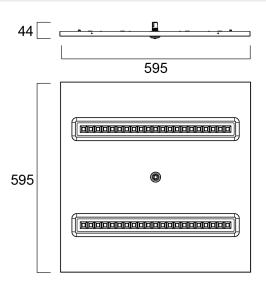

|
| Electrical protection       | Class II                         |
| Control gear type           | LED driver constant current      |
| Dimmable                    | Yes                              |
| Minimum dimming level (%)   | 1                                |
| LED Flickering Rate         | Ultra low (5% or less)           |
| Housing colour              | RAL 9016 - Traffic white / Bezel |
| IP rating                   | IP40/20                          |
| IK rating                   | IK07                             |
| Product EAN number          | 5410288440194                    |
| Warranty                    | 5 years                          |
| Dimming method              | SylSmart SSA                     |

### **Photometry**



# **Technical drawings**