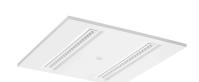

## OptiClip 600 4000K C9 WH SSA02 WHITE 0044019

#### **Product Overview**

| Draduct name                    | Onticlin 600 4000K C0 M/LL CC 402 M/LITE |
|---------------------------------|------------------------------------------|
| Product name                    | OptiClip 600 4000K C9 WH SSA02 WHITE     |
| Technology                      | LED (3 SDCM)                             |
| Cap/Base                        | N/A                                      |
| Housing                         | Steel                                    |
| Mount                           | Ceiling recessed mounting                |
| Fixture rating                  | Enclosed                                 |
| General application             | Education, Office                        |
| ETIM Class                      | EC002892                                 |
| Fixture luminous flux (lm)      | 3275                                     |
| Luminaire efficacy (lm/W)       | 109                                      |
| Colour temperature (K)          | 4000                                     |
| Light colour                    | Neutral White                            |
| CRI (Ra)                        | 90                                       |
| Colour Variation Initial (SDCM) | 3                                        |
| Beam Angle (°)                  | 80                                       |

# OptiClip 600 4000K C9 WH SSA02 WHITE **0044019**

| Glare control               | < 17                             |
|-----------------------------|----------------------------------|
| Photobiological Risk Group  | RG1                              |
| Total power consumption (W) | 30                               |
| Electrical protection       | Class II                         |
| Control gear type           | LED driver constant current      |
| Dimmable                    | Yes                              |
| Minimum dimming level (%)   | 1                                |
| LED Flickering Rate         | Ultra low (5% or less)           |
| Housing colour              | RAL 9016 - Traffic white / Bezel |
| IP rating                   | IP40/20                          |
| IK rating                   | IK07                             |
| Product EAN number          | 5410288440194                    |
| Warranty                    | 5 years                          |
| Dimming method              | SylSmart SSA                     |