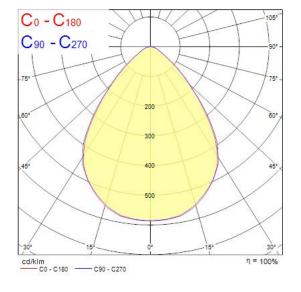

#### **Product Overview**

| Draduct name                    | Onticlin 600 4000K C0 M/LL CC 402 M/LITE |
|---------------------------------|------------------------------------------|
| Product name                    | OptiClip 600 4000K C9 WH SSA02 WHITE     |
| Technology                      | LED (3 SDCM)                             |
| Cap/Base                        | N/A                                      |
| Housing                         | Steel                                    |
| Mount                           | Ceiling recessed mounting                |
| Fixture rating                  | Enclosed                                 |
| General application             | Education, Office                        |
| ETIM Class                      | EC002892                                 |
| Fixture luminous flux (lm)      | 3275                                     |
| Luminaire efficacy (lm/W)       | 109                                      |
| Colour temperature (K)          | 4000                                     |
| Light colour                    | Neutral White                            |
| CRI (Ra)                        | 90                                       |
| Colour Variation Initial (SDCM) | 3                                        |
| Beam Angle (°)                  | 80                                       |

### **Photometry**