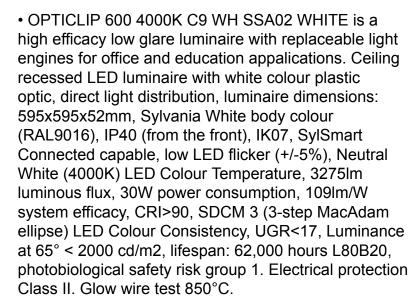

## OptiClip 600 4000K C9 WH SSA02 WHITE 0044019

#### **Product Overview**

| Draduct name                    | Onticlin 600 4000K C0 M/LL CC 402 M/LITE |
|---------------------------------|------------------------------------------|
| Product name                    | OptiClip 600 4000K C9 WH SSA02 WHITE     |
| Technology                      | LED (3 SDCM)                             |
| Cap/Base                        | N/A                                      |
| Housing                         | Steel                                    |
| Mount                           | Ceiling recessed mounting                |
| Fixture rating                  | Enclosed                                 |
| General application             | Education, Office                        |
| ETIM Class                      | EC002892                                 |
| Fixture luminous flux (lm)      | 3275                                     |
| Luminaire efficacy (lm/W)       | 109                                      |
| Colour temperature (K)          | 4000                                     |
| Light colour                    | Neutral White                            |
| CRI (Ra)                        | 90                                       |
| Colour Variation Initial (SDCM) | 3                                        |
| Beam Angle (°)                  | 80                                       |

# OptiClip 600 4000K C9 WH SSA02 WHITE **0044019**

| Glare control               | < 17                             |
|-----------------------------|----------------------------------|
| Photobiological Risk Group  | RG1                              |
| Total power consumption (W) | 30                               |
| Electrical protection       | Class II                         |
| Control gear type           | LED driver constant current      |
| Dimmable                    | Yes                              |
| Minimum dimming level (%)   | 1                                |
| LED Flickering Rate         | Ultra low (5% or less)           |
| Housing colour              | RAL 9016 - Traffic white / Bezel |
| IP rating                   | IP40/20                          |
| IK rating                   | IK07                             |
| Product EAN number          | 5410288440194                    |
| Warranty                    | 5 years                          |
| Dimming method              | SylSmart SSA                     |