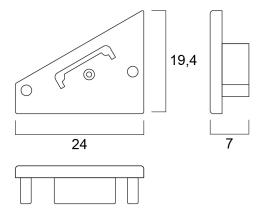

). Compatible with the following profiles: Profile Corner Surface 14 EF/T (0022593, 0022602, 0022611). 2pcs per pack.

#### **Product Overview**

| Product name        | End caps Corner surface 14 (x2) |
|---------------------|---------------------------------|
| Technology          | Accessory                       |
| Housing             | Aluminium                       |
| General application | Retail                          |
| ETIM Class          | EC002557                        |
| E-number FI         | 4278050                         |
| Housing colour      | Silver                          |
| Product EAN number  | 5410288226415                   |
| Warranty            | 3 years                         |



# End caps Corner surface 14 (x2) 0022641

### **Technical drawings**