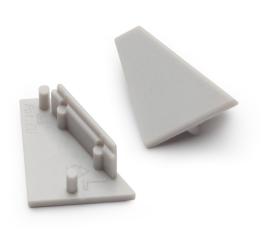

## End caps Corner surface 14 (x2) 0022641

#### **Features**

• A profile ending made of thermoplastic (ABS). Compatible with the following profiles: Profile Corner Surface 14 EF/T (0022593, 0022602, 0022611). 2pcs per pack.

# End caps Corner surface 14 (x2) 0022641