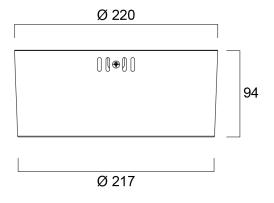

ower consumption (W)     | 20                                        |
| Electrical protection           | Class II                                  |



# Insaver Slim UGR19 220 2400lm 840 Surface **0030319**

| Control gear type   | LED driver constant current |
|---------------------|-----------------------------|
| Dimmable            | No                          |
| LED Flickering Rate | Ultra low (5% or less)      |
| Housing colour      | RAL 9003 - Signal white     |
| IP rating           | IP20                        |
| IK rating           | IK07                        |
| Product EAN number  | 5410288303192               |
| Warranty            | 5 years                     |
| Dimming method      | N/A                         |

## **Photometry**



## **Technical drawings**