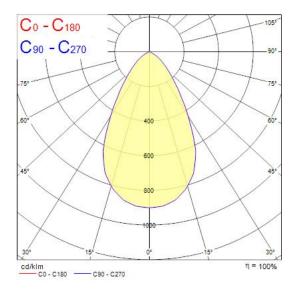

|
| Total power consumption (W)     | 20                                        |
| Electrical protection           | Class II                                  |



# Insaver Slim UGR19 220 2400lm 840 Surface **0030319**

| Control gear type   | LED driver constant current |
|---------------------|-----------------------------|
| Dimmable            | No                          |
| LED Flickering Rate | Ultra low (5% or less)      |
| Housing colour      | RAL 9003 - Signal white     |
| IP rating           | IP20                        |
| IK rating           | IK07                        |
| Product EAN number  | 5410288303192               |
| Warranty            | 5 years                     |
| Dimming method      | N/A                         |

## **Photometry**



## **Technical drawings**