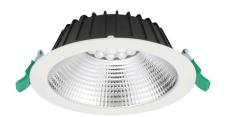

### Insaver Slim UGR19 IP44 DALI 175 1700lm 840 0030537





















• Insaver Slim is a ceiling recessed LED downlight (IP44 from the front), Die-cast aluminium body, loop in loop out connector for quick installation, Dimmable DALI driver of TRIDONIC (LCA 17W 250-700mA one4all SR PRE 28000670), 13W; 1700lm; 131lm/W; 4000K; UGR <19 with shallow product depth 60mm. Meets TP(a) requirements.

#### **Product Overview**

| Product name                    | Insaver Slim UGR19 IP44 DALI 175 1700lm 840 |
|---------------------------------|---------------------------------------------|
| Technology                      | LED                                         |
| Cap/Base                        | N/A                                         |
| Housing                         | Aluminium                                   |
| Mount                           |