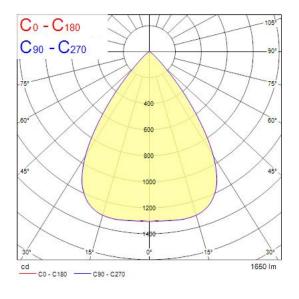

rol gear type               | LED driver constant current                 |
| Dimmable                        | Yes                                         |



# Insaver Slim UGR19 IP44 DALI 175 1700lm 840 **0030537**

| Minimum dimming level (%) | 1                       |
|---------------------------|-------------------------|
| LED Flickering Rate       | Ultra low (5% or less)  |
| Housing colour            | RAL 9003 - Signal white |
| IP rating                 | IP44/20                 |
| IK rating                 | IK07                    |
| Product EAN number        | 5410288305370           |
| Warranty                  | 5 years                 |
| Colour Code               | 840                     |
| Dimming method            | DALI                    |

## **Photometry**



## **Technical drawings**