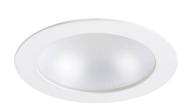

## Lumiance

#### SYL-LIGHTER II 240 25W NW DALI 3031848





















#### **Product Overview**

| Product name                | SYL-LIGHTER II 240 25W NW DALI |
|-----------------------------|--------------------------------|
|                             |                                |
| Technology                  | LED                            |
| Housing                     | Aluminium                      |
| Mount                       | Ceiling recessed mounting      |
| Fixture rating              | Enclosed                       |
| Environment                 | Interior                       |
| General application         | Hospitality                    |
| ETIM Class                  | EC001744                       |
| E-number FI                 | 4270294                        |
| E-number SE                 | 7470974