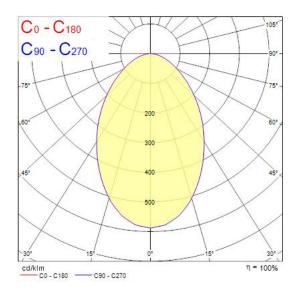

|                                |

# Lumiance

## SYL-LIGHTER II 240 25W NW DALI

#### 3031848

| Electrical protection     | Class II                |
|---------------------------|-------------------------|
| Control gear type         | Other                   |
| Control gear mounting     | Remote                  |
| Dimmable                  | Yes                     |
| Minimum dimming level (%) | 1                       |
| Housing colour            | RAL 9003 - Signal white |
| IP rating                 | IP44/20                 |
| IK rating                 | IK07                    |
| Product EAN number        | 8711971318484           |
| Warranty                  | 5 years                 |
| Dimming method            | DALI                    |

## **Photometry**



## **Technical drawings**