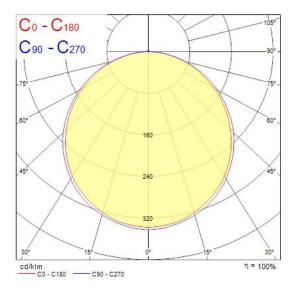

| < 22                        |
| Photobiological Risk Group  | RG0                         |
| Total power consumption (W) | 36                          |
| Electrical protection       | Class II                    |
| Control gear type           | LED driver constant current |
| Dimmable                    | No                          |
| LED Flickering Rate         | Ultra low (5% or less)      |
| Housing colour              | RAL 9003 - Signal white     |
| IP rating                   | IP40/20                     |
| IK rating                   | IK02                        |
| Product EAN number          | 5410288428116               |
| Warranty                    | 3 years                     |
| Dimming method              | N/A                         |

#### Photometry



### **Technical drawings**





Light your world