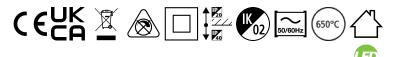

#### Features

 LED Panel with backlit technology, ideal for general indoor lighting applications such as breakout areas, offices and meeting rooms. Extruded aluminium frame, passive cooling. Low glaring UGR<22. RG0, 112 degree beam angle, optical system: PS diffuser with Opal finish. Light color temperature: 4000K Neutral White, total system power: 36W, total fixture output: 3200lm, efficacy: 89 lm/W, Ra80 typical, LED chromacity: 6 step MacAdam ellipse (SDCM6), lifespan: 100,000 hours at 70% of the original output (L70B50), IR/UV free light source without heat radiation, operating voltage: 220-240V / 50-60Hz, low flicker, non dimmable driver, electrical protection: Class II. Degree of Protection: IP40/IP20, suitable for indoor environment only. Nominal size: 1200x300mm, Loop in / loop out wiring, saftey cables included, 25mm nominal height, White color frame, weight: 1,9Kg.

# START Panel 3YW 1200x300 3200Lm 840 LILO 0042811

| Beam Angle (°)              | 112                         |
|-----------------------------|-----------------------------|
| Glare control               | < 22                        |
| Photobiological Risk Group  | RG0                         |
| Total power consumption (W) | 36                          |
| Electrical protection       | Class II                    |
| Control gear type           | LED driver constant current |
| Dimmable                    | No                          |
| LED Flickering Rate         | Ultra low (5% or less)      |
| Housing colour              | RAL 9003 - Signal white     |
| IP rating                   | IP40/20                     |
| IK rating                   | IK02                        |
| Product EAN number          | 5410288428116               |
| Warranty                    | 3 years                     |
| Dimming method              | N/A                         |