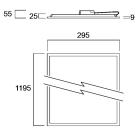

|
| Photobiological Risk Group  | RG0                         |
| Total power consumption (W) | 36                          |
| Electrical protection       | Class II                    |
| Control gear type           | LED driver constant current |
| Dimmable                    | No                          |
| LED Flickering Rate         | Ultra low (5% or less)      |
| Housing colour              | RAL 9003 - Signal white     |
| IP rating                   | IP40/20                     |
| IK rating                   | IK02                        |
| Product EAN number          | 5410288428116               |
| Warranty                    | 3 years                     |
| Dimming method              | N/A                         |

#### Photometry



### **Technical drawings**





Light your world