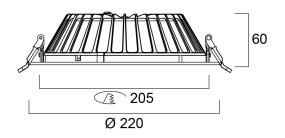

## **Technical drawings**

### **Product Overview**

| Product name                    | Insaver Slim IP44 205 Multi650-2050 840 |
|---------------------------------|-----------------------------------------|
| Technology                      | LED                                     |
| Cap/Base                        | N/A                                     |
| Housing                         | Aluminium                               |
| Mount                           | Ceiling recessed mounting               |
| General application             | Hospitality, Office, Retail             |
| ETIM Class                      | EC001744                                |
| E-number FI                     | 4278528                                 |
| Fixture luminous flux (lm)      | 2050                                    |
| Luminaire efficacy (Im/W)       | 128                                     |
| Colour temperature (K)          | 4000                                    |
| Light colour                    | Neutral White                           |
| CRI (Ra)                        | 80                                      |
| Colour Variation Initial (SDCM) | 3                                       |
| Beam Angle (°)                  | 70                                      |
| Glare control                   | < 19                                    |
| Photobiological Risk Group      | RG1                                     |
| Total power consumption (W)     | 16                                      |
| Electrical protection           | Class II                                |