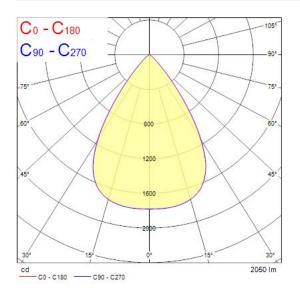

### Photometry

### **Product Overview**

| Product name                    | Insaver Slim IP44 205 Multi650-2050 840 |
|---------------------------------|-----------------------------------------|
| Technology                      | LED                                     |
| Cap/Base                        | N/A                                     |
| Housing                         | Aluminium                               |
| Mount                           | Ceiling recessed mounting               |
| General application             | Hospitality, Office, Retail             |
| ETIM Class                      | EC001744                                |
| E-number FI                     | 4278528                                 |
| Fixture luminous flux (lm)      | 2050                                    |
| Luminaire efficacy (Im/W)       | 128                                     |
| Colour temperature (K)          | 4000                                    |
| Light colour                    | Neutral White                           |
| CRI (Ra)                        | 80                                      |
| Colour Variation Initial (SDCM) | 3                                       |
| Beam Angle (°)                  | 70                                      |
| Glare control                   | < 19                                    |
| Photobiological Risk Group      | RG1                                     |
| Total power consumption (W)     | 16                                      |
| Electrical protection           | Class II                                |