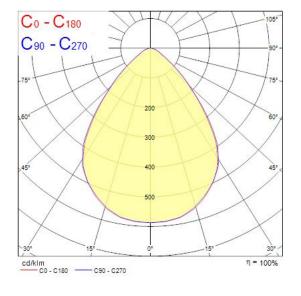

(W) | 26                               |
| Electrical protection       | Class II                         |
| Control gear type           | LED driver constant current      |
| Dimmable                    | Yes                              |
| Minimum dimming level (%)   | 1                                |
| LED Flickering Rate         | Ultra low (5% or less)           |
| Housing colour              | RAL 9016 - Traffic white / Bezel |
| IP rating                   | IP40/20                          |
| IK rating                   | IK07                             |
| Product EAN number          | 5410288440095                    |
| Warranty                    | 5 years                          |
| Dimming method              | DALI                             |

### **Photometry**



## **Technical drawings**