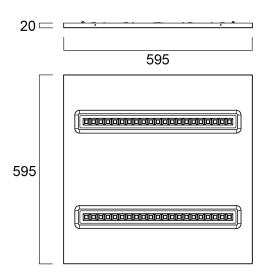

|
| Electrical protection       | Class II                         |
| Control gear type           | LED driver constant current      |
| Dimmable                    | Yes                              |
| Minimum dimming level (%)   | 1                                |
| LED Flickering Rate         | Ultra low (5% or less)           |
| Housing colour              | RAL 9016 - Traffic white / Bezel |
| IP rating                   | IP40/20                          |
| IK rating                   | IK07                             |
| Product EAN number          | 5410288440095                    |
| Warranty                    | 5 years                          |
| Dimming method              | DALI                             |

### **Photometry**



## **Technical drawings**