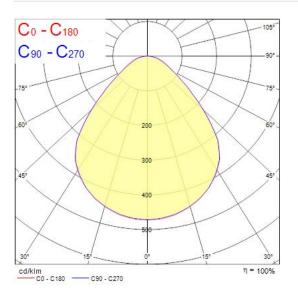

ower consumption (W)     | 43                          |
| Electrical protection           | Class II                    |
| Control gear type               | LED driver constant current |
| Dimmable                        | Yes                         |
| LED Flickering Rate             | Ultra low (5% or less)      |
| Housing colour                  | RAL 9003 - Signal white     |
| IP rating                       | IP40/20                     |
| IK rating                       | IK03                        |
| Product EAN number              | 5410288428550               |
| Warranty                        | 5 years                     |
| Dimming method                  | DALI                        |
|                                 |                             |

### Photometry



## **Technical drawings**