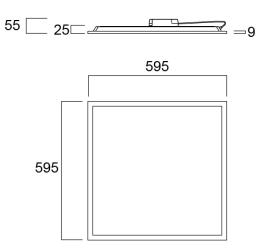

## **Technical drawings**

#### **Features**

 LED Panel with backlit technology, ideal for general indoor lighting applications such as breakout areas, offices and meeting rooms. Extruded aluminium frame, passive cooling. Low glaring UGR<19. RG0, 90 degree beam angle, optical system: PS diffuser with Opal finish. Light color temperature: 4000K Neutral White, total system power: 43W, total fixture output: 4800lm, efficacy: 112 lm/W, Ra80 typical, LED chromacity: 3 step MacAdam ellipse (SDCM3), lifespan: 100,000 hours at 70% of the original output (L70B50), IR/UV free light source without heat radiation, operating voltage: 220-240V / 50-60Hz, low flicker, DALI dimmable driver, electrical protection: Class II. Degree of Protection: IP40/IP20, suitable for indoor environment only. Nominal size: 595x595mm, saftey cables included, 25mm nominal height, White color frame, weight: 1,6Kg.