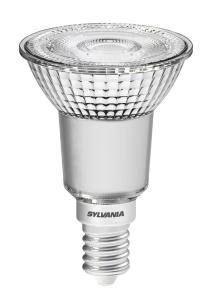

### RefLED Retro PAR16 V2 345LM 830 E14 36 SL 0029193

#### **Features**

• High performance LED PAR16 lamp with the same look and feel of traditional PAR lamps Glass construction - means no colours clashing between the lamp and fixture Reduced visible heatsink from the front Mercury-free solution Lower maintenance cost Lifetime: 15,000 hours High lumen efficacy Nondimmable 3 year warranty Suitable for general lighting and accent lighting for hotels, restaurants, bars, lobbies, corridors and halls

#### **Product Overview**

| Product name                    | RefLED Retro PAR16 V2 345LM 830 E14 36 SL                        |
|---------------------------------|------------------------------------------------------------------|
| Technology                      | LED                                                              |
| Watt (Rated) (W)                | 4.5                                                              |
| Туре                            | LED exchangeable                                                 |
| Cap/Base                        | E14                                                              |
| Fixture rating                  | Open                                                             |
| General application             | Hospitality, Museums & Galleries, Residential & Consumer, Retail |
| ETIM Class                      | EC001959                                                         |
| E-number FI                     | 4741075                                                          |
| Colour temperature (K)          | 3000                                                             |
| Light colour                    | Warm White                                                       |
| CRI (Ra)                        | 80                                                               |
| Colour Consistency (SDCM)       | 6                                                                |
| Colour Variation Initial (SDCM) | 6                                                                |
| Beam Angle (°)                  | 36                                                               |
| Photobiological Risk Group      | RG1                                                              |
| Wattage (W)                     | 4.5                                                              |