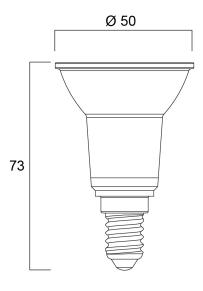

|
| Colour Variation Initial (SDCM) | 6                                                                |
| Beam Angle (°)                  | 36                                                               |
| Photobiological Risk Group      | RG1                                                              |
| Wattage (W)                     | 4.5                                                              |



# RefLED Retro PAR16 V2 345LM 830 E14 36 SL **0029193**

| Product Voltage (V)        | 230           |
|----------------------------|---------------|
| Dimmable                   | No            |
| Average life (Nominal) (h) | 15000         |
| Product EAN number         | 5410288291932 |
| Warranty                   | 3 years       |

## **Technical drawings**