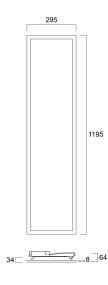

|
| Total power consumption (W)     | 34                                      |
| Electrical protection           | Class II                                |
| Control gear type               | LED driver constant current             |



# START Panel 1200x300 HE 4100Lm 840 LILO **0042241**

| Dimmable            | No                      |
|---------------------|-------------------------|
| LED Flickering Rate | Ultra low (5% or less)  |
| Housing colour      | RAL 9003 - Signal white |
| IP rating           | IP40/20                 |
| IK rating           | IK03                    |
| Product EAN number  | 5410288422411           |
| Warranty            | 5 years                 |
| Dimming method      | N/A                     |

## **Photometry**



## **Technical drawings**