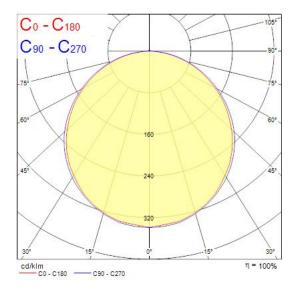

|
| Total power consumption (W)     | 34                                      |
| Electrical protection           | Class II                                |
| Control gear type               | LED driver constant current             |



# START Panel 1200x300 HE 4100Lm 840 LILO **0042241**

| Dimmable            | No                      |
|---------------------|-------------------------|
| LED Flickering Rate | Ultra low (5% or less)  |
| Housing colour      | RAL 9003 - Signal white |
| IP rating           | IP40/20                 |
| IK rating           | IK03                    |
| Product EAN number  | 5410288422411           |
| Warranty            | 5 years                 |
| Dimming method      | N/A                     |

## **Photometry**



## **Technical drawings**