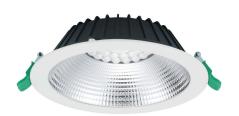

# INSAVER SLIM UGR19 IP44 205 2350LM 830 0030504

#### **Product Overview**

| Product name                    | INSAVER SLIM UGR19 IP44 205 2350LM 830 |
|---------------------------------|----------------------------------------|
| Technology                      | LED                                    |
| Cap/Base                        | N/A                                    |
| Housing                         | Aluminium                              |
| Mount                           | Ceiling recessed mounting              |
| General application             | Hospitality, Office, Retail            |
| ETIM Class                      | EC001744                               |
| E-number FI                     | 4278519                                |
| Fixture luminous flux (lm)      | 2350                                   |
| Luminaire efficacy (lm/W)       | 118                                    |
| Colour temperature (K)          | 3000                                   |
| Light colour                    | Warm White                             |
| CRI (Ra)                        | 80                                     |
| Colour Variation Initial (SDCM) | 3                                      |
| Beam Angle (°)                  | 70                                     |
| Glare control                   | < 19                                   |
| Photobiological Risk Group      | RG1                                    |
| Total power consumption (W)     | 20                                     |
| Electrical protection           | Class II                               |
| Control gear type               | LED driver constant current            |
|                                 |                                        |

#### INSAVER SLIM UGR19 IP44 205 2350LM 830