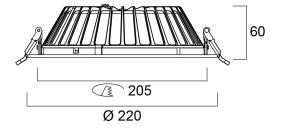

|
| Electrical protection           | Class II                               |
| Control gear type               | LED driver constant current            |
|                                 |                                        |



#### INSAVER SLIM UGR19 IP44 205 2350LM 830

# 0030504

| Dimmable            | No                      |
|---------------------|-------------------------|
| LED Flickering Rate | Ultra low (5% or less)  |
| Housing colour      | RAL 9003 - Signal white |
| IP rating           | IP44/20                 |
| IK rating           | IK07                    |
| Product EAN number  | 5410288305042           |
| Warranty            | 5 years                 |
| Dimming method      | N/A                     |

# **Photometry**



# **Technical drawings**