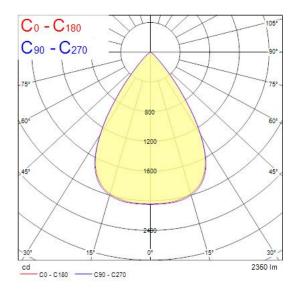

20                                     |
| Electrical protection           | Class II                               |
| Control gear type               | LED driver constant current            |
|                                 |                                        |



#### INSAVER SLIM UGR19 IP44 205 2350LM 830

# 0030504

| Dimmable            | No                      |
|---------------------|-------------------------|
| LED Flickering Rate | Ultra low (5% or less)  |
| Housing colour      | RAL 9003 - Signal white |
| IP rating           | IP44/20                 |
| IK rating           | IK07                    |
| Product EAN number  | 5410288305042           |
| Warranty            | 5 years                 |
| Dimming method      | N/A                     |

# **Photometry**



# **Technical drawings**