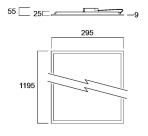

## **Technical drawings**

Light your world

### Features

 LED Panel with backlit technology, ideal for general indoor lighting applications such as breakout areas, offices and meeting rooms. Extruded aluminium frame, passive cooling. Low glaring UGR<19. RG0, 90 degree beam angle, optical system: PS diffuser with Prismatic finish. Light color temperature: 4000K Neutral White, total system power: 36W, total fixture output: 3800lm, efficacy: 106 lm/W, Ra80 typical, LED chromacity: 3 step MacAdam ellipse (SDCM3), lifespan: 100,000 hours at 70% of the original output (L70B50), IR/UV free light source without heat radiation, operating voltage: 220-240V / 50-60Hz, low flicker, non dimmable driver, electrical protection: Class II. Degree of Protection: IP40/IP20, suitable for indoor environment only. Nominal size: 1195x295mm, Loop in / loop out wiring, saftey cables included, 25mm nominal height, White color frame, weight: 1,9Kg.