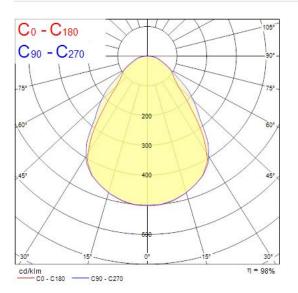

### Photometry

### Features

 LED Panel with backlit technology, ideal for general indoor lighting applications such as breakout areas, offices and meeting rooms. Extruded aluminium frame, passive cooling. Low glaring UGR<19. RG0, 90 degree beam angle, optical system: PS diffuser with Prismatic finish. Light color temperature: 4000K Neutral White, total system power: 36W, total fixture output: 3800lm, efficacy: 106 lm/W, Ra80 typical, LED chromacity: 3 step MacAdam ellipse (SDCM3), lifespan: 100,000 hours at 70% of the original output (L70B50), IR/UV free light source without heat radiation, operating voltage: 220-240V / 50-60Hz, low flicker, non dimmable driver, electrical protection: Class II. Degree of Protection: IP40/IP20, suitable for indoor environment only. Nominal size: 1195x295mm, Loop in / loop out wiring, saftey cables included, 25mm nominal height, White color frame, weight: 1,9Kg.