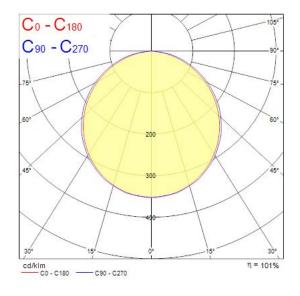

(W)     | 36                                     |



# START PANEL IP54 MLTPWR 600 4900LM 830 **0047990**

| Electrical protection | Class II                         |
|-----------------------|----------------------------------|
| Control gear type     | Electronic ballast multiwatt     |
| Dimmable              | No                               |
| LED Flickering Rate   | Ultra low (5% or less)           |
| Housing colour        | RAL 9016 - Traffic white / Bezel |
| IP rating             | IP54/20                          |
| IK rating             | IK03                             |
| Product EAN number    | 5410288479903                    |
| Warranty              | 5 years                          |
| Dimming method        | N/A                              |

### **Photometry**



## **Technical drawings**