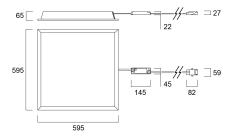

|



# START PANEL IP54 MLTPWR 600 4900LM 830 **0047990**

| Electrical protection | Class II                         |
|-----------------------|----------------------------------|
| Control gear type     | Electronic ballast multiwatt     |
| Dimmable              | No                               |
| LED Flickering Rate   | Ultra low (5% or less)           |
| Housing colour        | RAL 9016 - Traffic white / Bezel |
| IP rating             | IP54/20                          |
| IK rating             | IK03                             |
| Product EAN number    | 5410288479903                    |
| Warranty              | 5 years                          |
| Dimming method        | N/A                              |

### **Photometry**



## **Technical drawings**