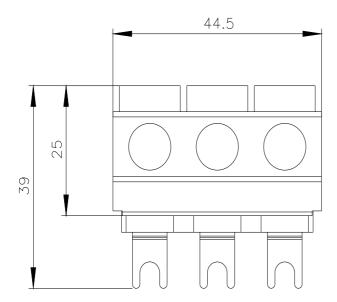

## 3RV2925-5AB

3-phase supply terminal for 3-phase busbar connection from top Size S00/S0

|                                                                           | SIRIUS                                           |                   |  |  |  |
|---------------------------------------------------------------------------|--------------------------------------------------|-------------------|--|--|--|
| product designation                                                       | 3-phase supply terminal                          |                   |  |  |  |
| design of the product                                                     | from above, size S0/S00                          |                   |  |  |  |
| eneral technical data                                                     |                                                  |                   |  |  |  |
| size of the circuit-breaker                                               | S00, S0                                          |                   |  |  |  |
| insulation voltage with degree of pollution 3 at AC rated value           | 690 V                                            |                   |  |  |  |
| certificate of suitability                                                | CE / UL / CSA / CCC                              |                   |  |  |  |
| Substance Prohibitance (Date)                                             | 10/01/2009                                       |                   |  |  |  |
| ampacity maximum                                                          | 63 A                                             |                   |  |  |  |
| mbient conditions                                                         |                                                  |                   |  |  |  |
| ambient temperature                                                       |                                                  |                   |  |  |  |
| <ul> <li>during operation</li> </ul>                                      | -20 +60 °C                                       |                   |  |  |  |
| <ul> <li>during storage</li> </ul>                                        | -50 +80 °C                                       |                   |  |  |  |
| afety related data                                                        |                                                  |                   |  |  |  |
| protection class IP on the front according to IEC 60529                   | IP20                                             |                   |  |  |  |
| touch protection on the front according to IEC 60529                      | finger-safe, for vertical contact from the front |                   |  |  |  |
| nstallation/ mounting/ dimensions                                         |                                                  |                   |  |  |  |
| height                                                                    | 39 mm                                            |                   |  |  |  |
| width                                                                     | 45 mm                                            |                   |  |  |  |
| depth                                                                     | 27 mm                                            |                   |  |  |  |
| type of electrical connection for main current circuit                    | screw-type terminals                             |                   |  |  |  |
| type of connectable conductor cross-sections                              |                                                  |                   |  |  |  |
| <ul> <li>for main contacts</li> </ul>                                     |                                                  |                   |  |  |  |
| — solid                                                                   | 1x (2.5 16 mm²)                                  |                   |  |  |  |
| — stranded                                                                | 1x (2.5 25 mm²)                                  |                   |  |  |  |
| <ul> <li>finely stranded with core end processing</li> </ul>              | 1x (2.5 16 mm²)                                  |                   |  |  |  |
| <ul> <li>for AWG cables for main contacts</li> </ul>                      | 1x (10 4)                                        |                   |  |  |  |
| connectable conductor cross-section for main contacts                     |                                                  |                   |  |  |  |
| <ul> <li>solid or stranded</li> </ul>                                     | 2.5 16 mm²                                       |                   |  |  |  |
| stranded                                                                  | 2.5 25 mm <sup>2</sup>                           |                   |  |  |  |
| <ul> <li>finely stranded with core end processing</li> </ul>              | 2.5 16 mm <sup>2</sup>                           |                   |  |  |  |
| AWG number as coded connectable conductor cross section for main contacts | 10 4                                             |                   |  |  |  |
| pprovals Certificates                                                     |                                                  |                   |  |  |  |
| General Product Approval                                                  | Declaration of Conformity                        | Test Certificates |  |  |  |