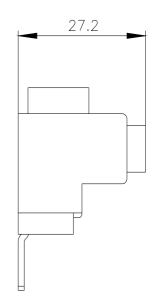

## 3RV2925-5AB

3-phase supply terminal for 3-phase busbar connection from top Size S00/S0

|                                                                           | SIRIUS                                           |                   |  |  |  |
|---------------------------------------------------------------------------|--------------------------------------------------|-------------------|--|--|--|
| product designation                                                       | 3-phase supply terminal                          |                   |  |  |  |
| design of the product                                                     | from above, size S0/S00                          |                   |  |  |  |
| eneral technical data                                                     |                                                  |                   |  |  |  |
| size of the circuit-breaker                                               | S00, S0                                          |                   |  |  |  |
| insulation voltage with degree of pollution 3 at AC rated value           | 690 V                                            |                   |  |  |  |
| certificate of suitability                                                | CE / UL / CSA / CCC                              |                   |  |  |  |
| Substance Prohibitance (Date)                                             | 10/01/2009                                       |                   |  |  |  |
| ampacity maximum                                                          | 63 A                                             |                   |  |  |  |
| mbient conditions                                                         |                                                  |                   |  |  |  |
| ambient temperature                                                       |                                                  |                   |  |  |  |
| <ul> <li>during operation</li> </ul>                                      | -20 +60 °C                                       |                   |  |  |  |
| <ul> <li>during storage</li> </ul>                                        | -50 +80 °C                                       |                   |  |  |  |
| afety related data                                                        |                                                  |                   |  |  |  |
| protection class IP on the front according to IEC 60529                   | IP20                                             |                   |  |  |  |
| touch protection on the front according to IEC 60529                      | finger-safe, for vertical contact from the front |                   |  |  |  |
| nstallation/ mounting/ dimensions                                         |                                                  |                   |  |  |  |
| height                                                                    | 39 mm                                            |                   |  |  |  |
| width                                                                     | 45 mm                                            |                   |  |  |  |
| depth                                                                     | 27 mm                                            |                   |  |  |  |
| type of electrical connection for main current circuit                    | screw-type terminals                             |                   |  |  |  |
| type of connectable conductor cross-sections                              |                                                  |                   |  |  |  |
| <ul> <li>for main contacts</li> </ul>                                     |                                                  |                   |  |  |  |
| — solid                                                                   | 1x (2.5 16 mm²)                                  |                   |  |  |  |
| — stranded                                                                | 1x (2.5 25 mm²)                                  |                   |  |  |  |
| <ul> <li>finely stranded with core end processing</li> </ul>              | 1x (2.5 16 mm²)                                  |                   |  |  |  |
| <ul> <li>for AWG cables for main contacts</li> </ul>                      | 1x (10 4)                                        |                   |  |  |  |
| connectable conductor cross-section for main contacts                     |                                                  |                   |  |  |  |
| <ul> <li>solid or stranded</li> </ul>                                     | 2.5 16 mm²                                       |                   |  |  |  |
| stranded                                                                  | 2.5 25 mm <sup>2</sup>                           |                   |  |  |  |
| <ul> <li>finely stranded with core end processing</li> </ul>              | 2.5 16 mm <sup>2</sup>                           |                   |  |  |  |
| AWG number as coded connectable conductor cross section for main contacts | 10 4                                             |                   |  |  |  |
| pprovals Certificates                                                     |                                                  |                   |  |  |  |
| General Product Approval                                                  | Declaration of Conformity                        | Test Certificates |  |  |  |