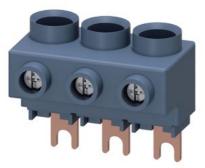

## 3RV2925-5AB

3-phase supply terminal for 3-phase busbar connection from top Size S00/S0

|                                                                           | SIRIUS                                           |                   |  |  |  |
|---------------------------------------------------------------------------|--------------------------------------------------|-------------------|--|--|--|
| product designation                                                       | 3-phase supply terminal                          |                   |  |  |  |
| design of the product                                                     | from above, size S0/S00                          |                   |  |  |  |
| eneral technical data                                                     |                                                  |                   |  |  |  |
| size of the circuit-breaker                                               | S00, S0                                          |                   |  |  |  |
| insulation voltage with degree of pollution 3 at AC rated value           | 690 V                                            |                   |  |  |  |
| certificate of suitability                                                | CE / UL / CSA / CCC                              |                   |  |  |  |
| Substance Prohibitance (Date)                                             | 10/01/2009                                       |                   |  |  |  |
| ampacity maximum                                                          | 63 A                                             |                   |  |  |  |
| mbient conditions                                                         |                                                  |                   |  |  |  |
| ambient temperature                                                       |                                                  |                   |  |  |  |
| <ul> <li>during operation</li> </ul>                                      | -20 +60 °C                                       |                   |  |  |  |
| <ul> <li>during storage</li> </ul>                                        | -50 +80 °C                                       |                   |  |  |  |
| afety related data                                                        |                                                  |                   |  |  |  |
| protection class IP on the front according to IEC 60529                   | IP20                                             |                   |  |  |  |
| touch protection on the front according to IEC 60529                      | finger-safe, for vertical contact from the front |                   |  |  |  |
| nstallation/ mounting/ dimensions                                         |                                                  |                   |  |  |  |
| height                                                                    | 39 mm                                            |                   |  |  |  |
| width                                                                     | 45 mm                                            |                   |  |  |  |
| depth                                                                     | 27 mm                                            |                   |  |  |  |
| type of electrical connection for main current circuit                    | screw-type terminals                             |                   |  |  |  |
| type of connectable conductor cross-sections                              |                                                  |                   |  |  |  |
| <ul> <li>for main contacts</li> </ul>                                     |                                                  |                   |  |  |  |
| — solid                                                                   | 1x (2.5 16 mm²)                                  |                   |  |  |  |
| — stranded                                                                | 1x (2.5 25 mm²)                                  |                   |  |  |  |
| <ul> <li>finely stranded with core end processing</li> </ul>              | 1x (2.5 16 mm²)                                  |                   |  |  |  |
| <ul> <li>for AWG cables for main contacts</li> </ul>                      | 1x (10 4)                                        |                   |  |  |  |
| connectable conductor cross-section for main contacts                     |                                                  |                   |  |  |  |
| <ul> <li>solid or stranded</li> </ul>                                     | 2.5 16 mm²                                       |                   |  |  |  |
| stranded                                                                  | 2.5 25 mm <sup>2</sup>                           |                   |  |  |  |
| <ul> <li>finely stranded with core end processing</li> </ul>              | 2.5 16 mm <sup>2</sup>                           |                   |  |  |  |
| AWG number as coded connectable conductor cross section for main contacts | 10 4                                             |                   |  |  |  |
| pprovals Certificates                                                     |                                                  |                   |  |  |  |
| General Product Approval                                                  | Declaration of Conformity                        | Test Certificates |  |  |  |