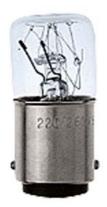

## **SIEMENS**

Data sheet 8WD4328-1XX

Incandescent lamp, 24 V AC/DC, 5 W, Base BA 15d, accessory for signaling columns, with diameters 50 mm + 70 mm, (Packing unit 10 units)

| product brand name                                   | roduct brand name                     |        | SIRIUS                    |     |                |  |
|------------------------------------------------------|---------------------------------------|--------|---------------------------|-----|----------------|--|
| product designation                                  |                                       |        | lescent lamp              |     |                |  |
| General technical data                               |                                       |        |                           |     |                |  |
| type of voltage of the operating voltage             | e of voltage of the operating voltage |        |                           |     |                |  |
| operating voltage                                    |                                       |        |                           |     |                |  |
| <ul> <li>1 at DC rated value</li> </ul>              |                                       | 24 V   |                           |     |                |  |
| <ul> <li>1 at AC at 50 Hz rated value</li> </ul>     |                                       | 24 V   |                           |     |                |  |
| 1 at AC at 60 Hz rated value                         |                                       | 24 V   |                           |     |                |  |
| relative positive tolerance of the operating voltage |                                       | 10 %   |                           |     |                |  |
| relative negative tolerance of the operating vo      | Itage                                 | -10 %  |                           |     |                |  |
| reference code according to EN 61346-2               |                                       |        |                           |     |                |  |
| Lamp                                                 |                                       |        |                           |     |                |  |
| type of light source                                 |                                       | filame | nt lamp                   |     |                |  |
| ocket design                                         |                                       | BA 15d |                           |     |                |  |
| Enclosure                                            |                                       |        |                           |     |                |  |
| height                                               |                                       | 42 mm  |                           |     |                |  |
| width                                                |                                       | 16 mn  | 1                         |     |                |  |
| outer diameter of the signal column element          |                                       | 70 mm  |                           |     |                |  |
| Ambient conditions                                   |                                       |        |                           |     |                |  |
| ambient temperature during operation                 |                                       |        | +50 °C                    |     |                |  |
| Certificates/ approvals                              |                                       |        |                           |     |                |  |
| General Product Approval                             | EMC                                   |        | Declaration of Conformity | Mar | ine / Shipping |  |