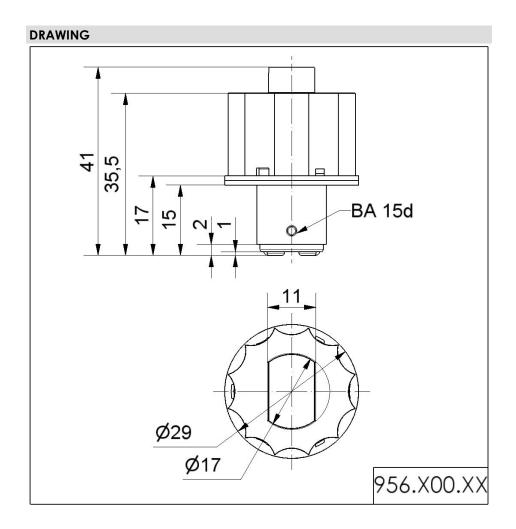

## Part No.: 956.100.68

| MECHANICAL DATA             |                  |
|-----------------------------|------------------|
| Height                      | 41 mm            |
| Diameter                    | 29 mm            |
| Materials                   | PA-GF            |
|                             | PC               |
| Housing colour              | Black            |
| Weight with packaging       | 14 g             |
| Product weight              | 10 g             |
| ELECTRICAL DATA             |                  |
| Operating voltage           | 230V             |
| Operating voltage type      | AC               |
| Operating voltage frequency | 50Hz             |
| Operating voltage tolerance | +/- 10%          |
| Rated operational voltage   | 230 VAC          |
| Rated operational current   | 15 mA            |
| Rated inrush current        | 500 mA           |
| OPTICAL DATA                |                  |
| Light source                | LED              |
| Light colour                | Red              |
| Optical signal image        | Permanent        |
| Service life optical        | 50,000 h maximum |
| Lamp fitting/socket         | BA15d            |
| APPROVAL DATA               |                  |
| WEEE                        | yes              |
| Conforms with RED directive | No               |
| Conform with ATEX-directive | no               |
| Conforms with CCC           | no               |
| Conforms with FCC           | no               |
| Conforms with IC            | No               |
| EAC Zertifikat vorhanden    | no               |
| Conforms with AS-I          | no               |
| ICAO Certification          | No               |
| Conforms with GL            | no               |
| Conforms with RoHS CN       | no               |