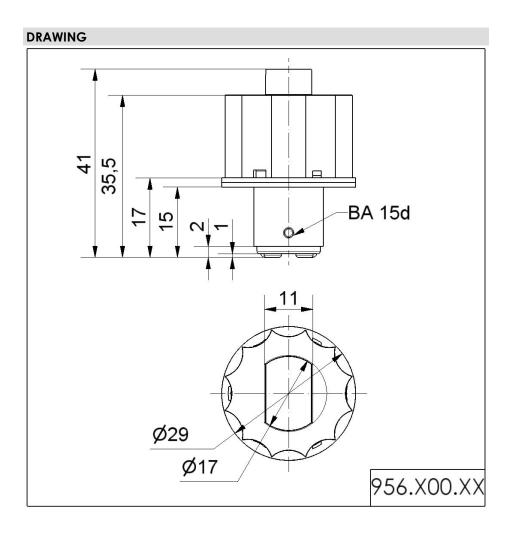

## Part No.: 956.400.75

| MECHANICAL DATA             |                  |
|-----------------------------|------------------|
| Height                      | 41 mm            |
| Diameter                    | 29 mm            |
| Materials                   | PA-GF            |
|                             | PC               |
| Housing colour              | Black            |
| Weight with packaging       | 13 g             |
| Product weight              | 9 g              |
| ELECTRICAL DATA             |                  |
| Operating voltage           | 24V              |
| Operating voltage type      | AC/DC            |
| Operating voltage frequency | 50Hz             |
| Operating voltage tolerance | +/- 10%          |
| Rated operational voltage   | 24 VDC           |
| Rated operational current   | 45 mA            |
| Rated inrush current        | 500 mA           |
| OPTICAL DATA                |                  |
| Light source                | LED              |
| Light colour                | White            |
| Optical signal image        | Permanent        |
| Service life optical        | 50,000 h maximum |
| Lamp fitting/socket         | BA15d            |
| APPROVAL DATA               |                  |
| WEEE                        | yes              |
| Conforms with RED directive | No               |
| Conform with ATEX-directive | no               |
| Conforms with CCC           | no               |
| Conforms with FCC           | no               |
| Conforms with IC            | No               |
| EAC Zertifikat vorhanden    | no               |
| Conforms with AS-I          | no               |
| ICAO Certification          | No               |
| Conforms with GL            | no               |
| Conforms with RoHS CN       | no               |