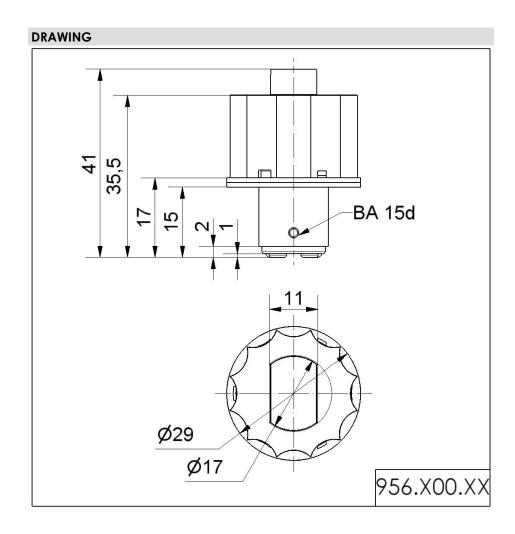

## LED Bulb 24VAC/DC YE

Part No.: 956.300.75

| MECHANICAL DATA       |             |
|-----------------------|-------------|
| Height                | 41 mm       |
| Diameter              | 29 mm       |
| Materials             | PA-GF<br>PC |
| Housing colour        | Black       |
| Weight with packaging | 13 g        |
| Product weight        | 9 g         |

| OPTICAL DATA         |                  |
|----------------------|------------------|
| Light source         | LED              |
| Light colour         | Yellow           |
| Optical signal image | Permanent        |
| Service life optical | 50,000 h maximum |
| Lamp fitting/socket  | BA15d            |