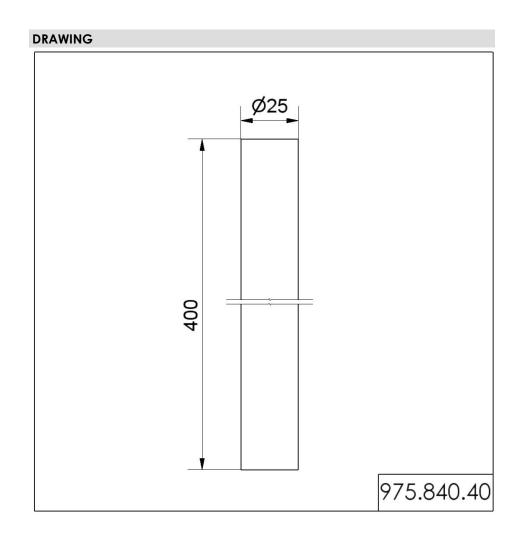

## KombiSIGN 50 / Accessories Tube D25mm 400mm long SR

i

Part No.: 975.840.40

| MECHANICAL DATA             |           |
|-----------------------------|-----------|
| Height                      | 400 mm    |
| Diameter                    | 25 mm     |
| Materials                   | Aluminium |
| Housing colour              | Silver    |
| Weight with packaging       | 120 g     |
| Product weight              | 120 g     |
| APPROVAL DATA               |           |
| WEEE                        | no        |
| Conforms with RED directive | No        |
| Conform with ATEX-directive | no        |
| Conforms with CCC           | no        |
| Conforms with UL            | nein      |
| Conforms with FCC           | no        |
| Conforms with IC            | No        |
| EAC Zertifikat vorhanden    | no        |
| Conforms with AS-I          | no        |
| ICAO Certification          | No        |
| Conforms with GL            | no        |
| Conforms with RoHS CN       | no        |