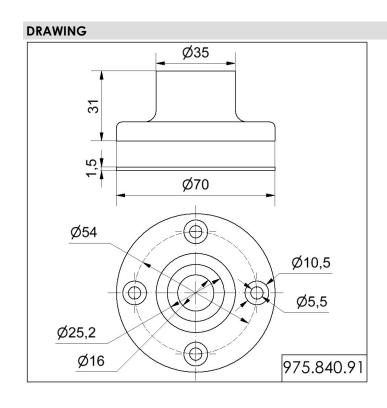

## Base for tube D25mm, metal BK

Part No.: 975.840.91

| MECHANICAL DATA       |           |  |
|-----------------------|-----------|--|
| Height                | 31 mm     |  |
| Diameter              | 70 mm     |  |
| Materials             | Aluminium |  |
| Housing colour        | Black     |  |
| Weight with packaging | 109 g     |  |
| Product weight        | 109 g     |  |