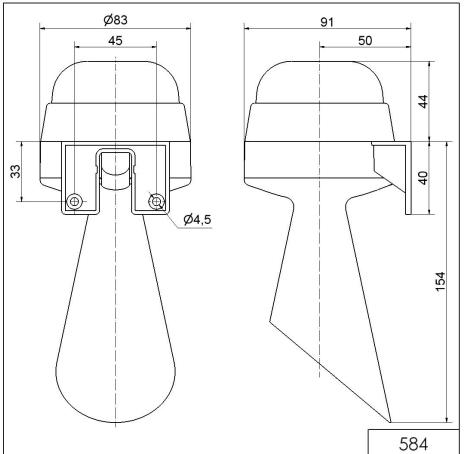

## DRAWING

For additional installation and mounting information, refer to the appropriate user guide at www.werma.com. This printed copy is for information only and is subject to alteration.

WERMA Signaltechnik GmbH + Co. KG · Dürbheimer Straße 15 · D-78604 Rietheim-Weilheim Tel +49(0) 74 24 95 57-0 · Fax +49(0) 74 24 95 57-44 · info@werma.com · <u>www.werma.com</u> **15.06.2021 / 584.000.68**

## **MECHANICAL DATA** 91 mm Length Width 83 mm Height 198 mm Diameter 83 mm Materials PC PC/ABS Housing colour Grey Protection category IP65 Connection Screw terminals cross-sectional area maximum 1,50mm<sup>2</sup> / 16AWG Cable entry Membrane grommet Cable entry minimum d = 1 mm Cable entry maximum d = 9 mm Tension relief Pull-out protection Type of fixing Wall mounting Working temperature minimum -20°C Working temperature maximum +50°C Weight with packaging 205 g Product weight 155 g **ELECTRICAL DATA** Operating voltage 230V Operating voltage type AC Operating voltage frequency 50Hz Operating voltage tolerance +/- 10% Rated operational voltage 230 VAC Rated operational current 70 mA Rated inrush current 1.000 mA Protection class Protection class 2 Pollution degree 3 Ш Overvoltage category Isolation voltage Ui = 250V; Uimp = 2.500V **ACUSTICAL DATA** Volume (max) at 1m distance 98,0 dB (A) Continuous tone Acoustic signal image 110 Hz Audio frequency Acoustic service life 5,000 h minimum