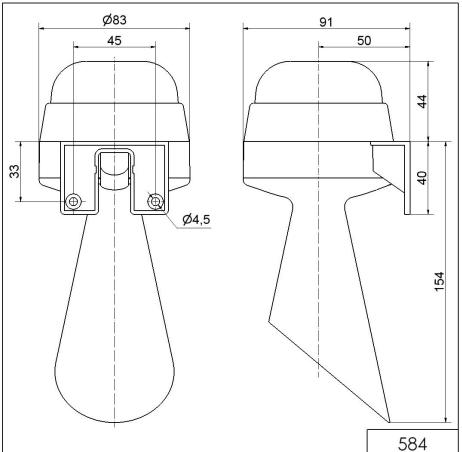

## **MECHANICAL DATA** 91 mm Length Width 83 mm Height 198 mm Diameter 83 mm Materials PC PC/ABS Housing colour Grey Protection category IP65 Connection Screw terminals cross-sectional area maximum 1,50mm<sup>2</sup> / 16AWG Cable entry Membrane grommet Cable entry minimum d = 1 mm Cable entry maximum d = 9 mm Tension relief Pull-out protection Type of fixing Wall mounting Working temperature minimum -20°C Working temperature maximum +50°C Weight with packaging 203 g Product weight 153 g **ELECTRICAL DATA** Operating voltage 115V Operating voltage type AC Operating voltage frequency 60Hz Operating voltage tolerance +/- 10% Rated operational voltage 115 VAC Rated operational current 70 mA Rated inrush current 1.000 mA Protection class Protection class 2 Pollution degree 3 Ш Overvoltage category Isolation voltage Ui = 250V; Uimp = 2.500V **ACUSTICAL DATA** Volume (max) at 1m distance 98,0 dB (A) Continuous tone Acoustic signal image 110 Hz Audio frequency Acoustic service life 5,000 h minimum

## DRAWING

For additional installation and mounting information, refer to the appropriate user guide at www.werma.com. This printed copy is for information only and is subject to alteration.

WERMA Signaltechnik GmbH + Co. KG · Dürbheimer Straße 15 · D-78604 Rietheim-Weilheim Tel +49(0) 74 24 95 57-0 · Fax +49(0) 74 24 95 57-44 · info@werma.com · <u>www.werma.com</u> **15.06.2021 / 584.000.67**