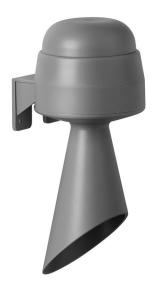

## Mini Horns Sirens Buzzer / Horn 584 Signal horn WM Contin. tone 115VAC GY

Part No.: 584.000.67