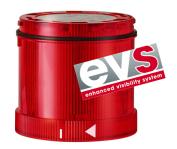

# LED EVS element 24VDC RD

Part No.: 644.140.55 Series: KombiSIGN 71

| MECHANICAL DATA             |       |
|-----------------------------|-------|
| Height                      | 66 mm |
| Diameter                    | 70 mm |
| Materials                   | PC    |
| Dome colour                 | Red   |
| Protection category         | IP65  |
| Working temperature minimum | -20°C |
| Working temperature maximum | +50°C |
| Weight with packaging       | 83 g  |
| Product weight              | 68 g  |

| OPTICAL DATA         |                  |
|----------------------|------------------|
| Light source         | LED              |
| Light colour         | Red              |
| Optical signal image | EVS              |
| Service life optical | 50,000 h maximum |