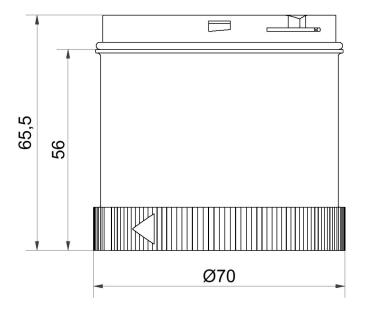

### **DRAWING**

For additional installation and mounting information, refer to the appropriate user guide at www.werma.com. This printed copy is for information only and is subject to alteration.

# LED EVS element 24VDC RD

Part No.: 644.140.55 Series: KombiSIGN 71

| MECHANICAL DATA             |       |
|-----------------------------|-------|
| Height                      | 66 mm |
| Diameter                    | 70 mm |
| Materials                   | PC    |
| Dome colour                 | Red   |
| Protection category         | IP65  |
| Working temperature minimum | -20°C |
| Working temperature maximum | +50°C |
| Weight with packaging       | 83 g  |
| Product weight              | 68 g  |