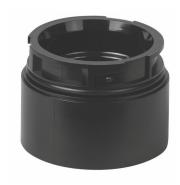

## Adapter for base mount. BWM BK

| Part No.: | 630.810.00   |
|-----------|--------------|
| Series:   | KombiSIGN 40 |

| MECHANICAL DATA             |                             |
|-----------------------------|-----------------------------|
| Height                      | 30 mm                       |
| Diameter                    | 40 mm                       |
| Materials                   | PC                          |
| Housing colour              | Black                       |
| Protection category         | IP66<br>IP69K               |
| Cable entry                 | Through hole                |
| Cable entry maximum         | d = 9 mm                    |
| Type of fixing              | Base mounting Wall mounting |
| Working temperature minimum | -30°C                       |
| Working temperature maximum | +60°C                       |
| Weight with packaging       | 20 g                        |
| Product weight              | 20 g                        |