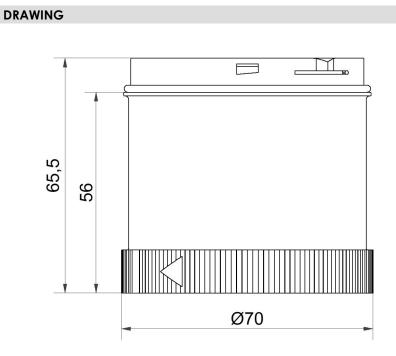

## KombiSIGN 71 / WIN WIN slave control KS 71 24VAC/DC BK

i

Part No.: 860.640.22

| MECHANICAL DATA             |                    |
|-----------------------------|--------------------|
| Height                      | 66 mm              |
| Diameter                    | 70 mm              |
| Materials                   | PC                 |
| Housing colour              | Black              |
| Protection category         | IP65               |
| Connection                  | USB                |
| Working temperature minimum | -20°C              |
| Working temperature maximum | +50°C              |
| Weight with packaging       | 100 g              |
| Product weight              | 88 g               |
| ELECTRICAL DATA             |                    |
| Operating voltage           | 24V                |
| Operating voltage type      | AC/DC              |
| Operating voltage frequency | 50Hz               |
| Operating voltage tolerance | +/- 10%            |
| Rated operational voltage   | 24 VDC             |
| Rated operational current   | 70 mA              |
| Rated inrush current        | <1A                |
| Protection class            | Protection class 2 |
| Pollution degree            | 3                  |
| connectivity                | WIN                |
| APPROVAL DATA               |                    |
| Conforms with CE            | yes                |
| WEEE                        | yes                |
| Conforms with RED directive | Yes                |
| Conform with ATEX-directive | no                 |
| Conforms with CCC           | no                 |
| Conforms with UL            | nein               |
| Conforms with FCC           | no                 |
| Conforms with IC            | No                 |
| EAC Zertifikat vorhanden    | yes                |
| Conforms with AS-I          | no                 |
| ICAO Certification          | No                 |
| Conforms with GL            | no                 |
| Conforms with RoHS CN       | no                 |
| Conforms with VdS           | no                 |