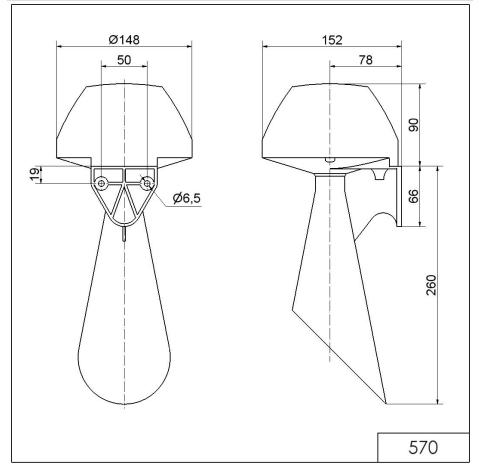

### DRAWING

For additional installation and mounting information, refer to the appropriate user guide at www.werma.com. This printed copy is for information only and is subject to alteration.

## **MECHANICAL DATA**

| MECHANICAL DATA              |                    |
|------------------------------|--------------------|
| Length                       | 152 mm             |
| Height                       | 360 mm             |
| Diameter                     | 148 mm             |
| Materials                    | PC/ABS             |
| Housing colour               | Grey               |
| Protection category          | IP55               |
| Connection                   | Screw terminals    |
| cross-sectional area maximum | 2,50mm² / 14AWG    |
| Cable entry                  | Through hole       |
| Cable entry maximum          | d = 10 mm          |
| Type of fixing               | Wall mounting      |
| Working temperature minimum  | -20°C              |
| Working temperature maximum  | +60°C              |
| Weight with packaging        | 1040 g             |
| Product weight               | 908 g              |
| ELECTRICAL DATA              |                    |
| Operating voltage            | 24V                |
| Operating voltage type       | AC                 |
| Operating voltage frequency  | 50Hz               |
| Operating voltage tolerance  | +/- 10%            |
| Rated operational voltage    | 24 VAC             |
| Rated operational current    | 500 mA             |
| Rated inrush current         | <10A               |
| Protection class             | Protection class 2 |
| Pollution degree             | 3                  |
| ACUSTICAL DATA               |                    |
|                              |                    |