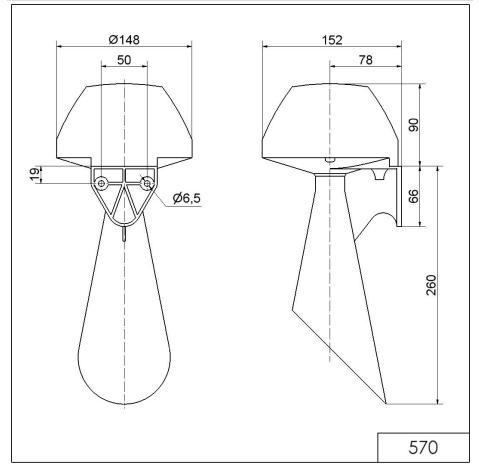

## DRAWING

For additional installation and mounting information, refer to the appropriate user guide at www.werma.com. This printed copy is for information only and is subject to alteration.

## MECHANICAL DATA

| MECHANICAL DATA              |                    |
|------------------------------|--------------------|
| Length                       | 152 mm             |
| Height                       | 360 mm             |
| Diameter                     | 148 mm             |
| Materials                    | PC/ABS             |
| Housing colour               | Grey               |
| Protection category          | IP55               |
| Connection                   | Screw terminals    |
| cross-sectional area maximum | 2,50mm² / 14AWG    |
| Cable entry                  | Through hole       |
| Cable entry maximum          | d = 10 mm          |
| Type of fixing               | Wall mounting      |
| Working temperature minimum  | -20°C              |
| Working temperature maximum  | +60°C              |
| Weight with packaging        | 1029 g             |
| Product weight               | 860 g              |
| ELECTRICAL DATA              |                    |
| Operating voltage            | 42V                |
| Operating voltage type       | AC                 |
| Operating voltage frequency  | 50Hz               |
| Operating voltage tolerance  | +/- 10%            |
| Rated operational voltage    | 42 VAC             |
| Rated operational current    | 240 mA             |
| Rated inrush current         | <10A               |
| Protection class             | Protection class 2 |
| Pollution degree             | 3                  |
| ACUSTICAL DATA               |                    |
| Volume (max) at 1m distance  | 108,0 dB (A)       |
| Acoustic signal image        | Continuous tone    |