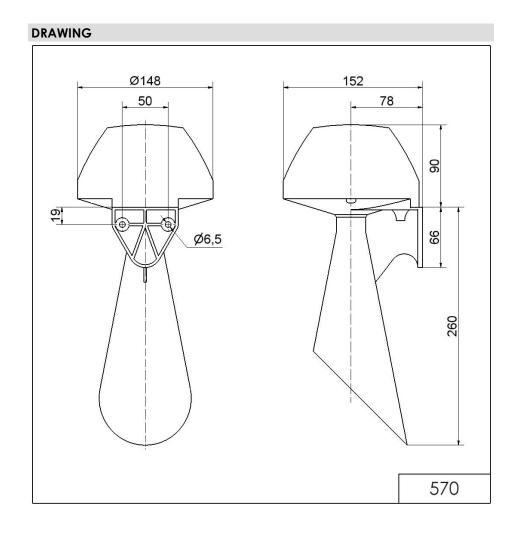

## Signal horn WM Contin. tone 230VDC GY

Part No.: 570.052.58

| MECHANICAL DATA              |                             |
|------------------------------|-----------------------------|
| Length                       | 152 mm                      |
| Height                       | 360 mm                      |
| Diameter                     | 148 mm                      |
| Housing colour               | Black                       |
| Connection                   | Screw terminals             |
| cross-sectional area maximum | 2,50mm <sup>2</sup> / 14AWG |
| Cable entry                  | Through hole                |
| Cable entry maximum          | d = 10  mm                  |
| Type of fixing               | Wall mounting               |
| Working temperature minimum  | -20°C                       |
| Working temperature maximum  | +60°C                       |
| Weight with packaging        | 1047 g                      |
| Product weight               | 916 g                       |