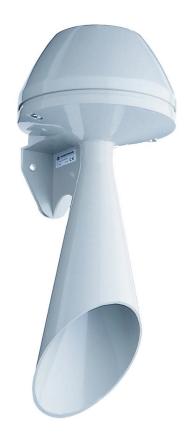

Midi Horns and Sirens / Signal Horn 570

## Signal horn WM Contin. tone 230VDC GY

Part No.: 570.052.58

| MECHANICAL DATA              |                             |
|------------------------------|-----------------------------|
| Length                       | 152 mm                      |
| Height                       | 360 mm                      |
| Diameter                     | 148 mm                      |
| Housing colour               | Black                       |
| Connection                   | Screw terminals             |
| cross-sectional area maximum | 2,50mm <sup>2</sup> / 14AWG |
| Cable entry                  | Through hole                |
| Cable entry maximum          | d = 10  mm                  |
| Type of fixing               | Wall mounting               |
| Working temperature minimum  | -20°C                       |
| Working temperature maximum  | +60°C                       |
| Weight with packaging        | 1047 g                      |
| Product weight               | 916 g                       |