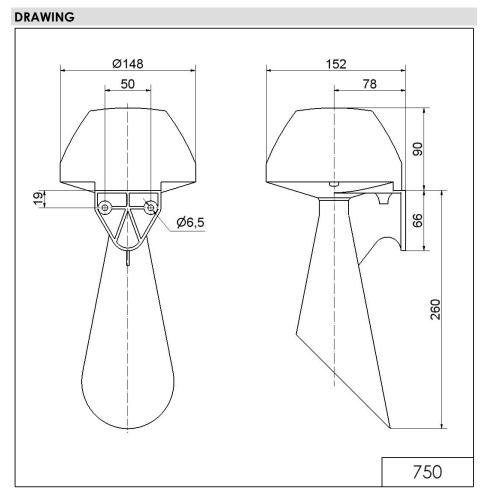

## Ex Signal horn WM Contin. tone 24VAC BK

| MECHANICAL DATA              |                             |
|------------------------------|-----------------------------|
| Length                       | 152 mm                      |
| Width                        | 148 mm                      |
| Height                       | 360 mm                      |
| Diameter                     | 148 mm                      |
| Materials                    | PC/ABS                      |
| Housing colour               | Black                       |
| Protection category          | IP55                        |
| Connection                   | Cable                       |
| cross-sectional area maximum | 0,75mm <sup>2</sup> / 19AWG |
| Cable length                 | 3000 mm                     |
| Type of fixing               | Wall mounting               |
| Working temperature minimum  | -40°C                       |
| Working temperature maximum  | +50°C                       |
| Weight with packaging        | 1414 g                      |
| Product weight               | 1254 g                      |