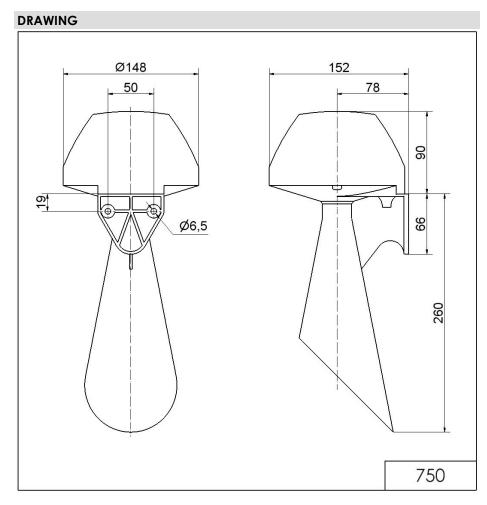

## Ex Signal horn WM Contin. tone 115VAC BK

| MECHANICAL DATA              |                 |
|------------------------------|-----------------|
| Length                       | 152 mm          |
| Width                        | 148 mm          |
| Height                       | 360 mm          |
| Diameter                     | 148 mm          |
| Materials                    | PC/ABS          |
| Housing colour               | Black           |
| Protection category          | IP55            |
| Connection                   | Cable           |
| cross-sectional area maximum | 0,75mm² / 19AWG |
| Cable length                 | 3000 mm         |
| Type of fixing               | Wall mounting   |
| Working temperature minimum  | -40°C           |
| Working temperature maximum  | +50°C           |
| Weight with packaging        | 1364 g          |
| Product weight               | 1217 g          |