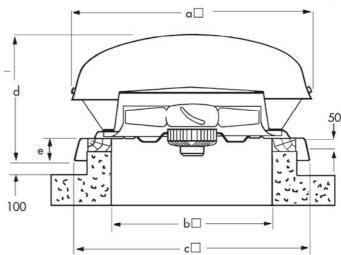

## **Roof Fan & Kerb mounting Dimensions**

Dia. C Ε В D F 800 1420 870 1190 720 104 1070 1000 1680 795 1270 1070 1455 131