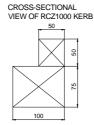

## <u>Note</u>

- 1. Maximum roof pitch angle is 30°
- 2. If Kerb mounting, cross-sectional views (shown below) must be adhered to when constructing the hardwood kerb.
- 3. The plate fan should be secured inside the kerb with 4 off M12 coach screws (not supplied).
- 4. The roof cowl must be secured to the kerb with the 8 off coach screws used to secure it to the pallet.
- If you intend on mounting on a purlin box, the roof cowl must be secured to the purlin box using 8-off M10 bolts (not supplied) and drilling the roof cowl to suit.
- 6. Purlin trimmers (not supplied) will need to be fitted between the roof purlins in order to support the purlin box.
- 7. The plate fan fits inside the purlin box on the 4 x corner fillets, and should be secured using 4 off M10 nuts and bolts (not supplied).