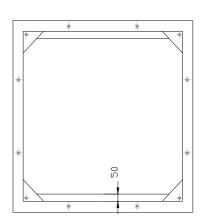

## <u>Note</u>

- 1. Maximum roof pitch angle is 30°
- 2. If Kerb mounting, cross-sectional views (shown below) must be adhered to when constructing the hardwood kerb.
- 3. The plate fan should be secured inside the kerb with 4 off M12 coach screws (not supplied).
- 4. The roof cowl must be secured to the kerb with the 8 off coach screws used to secure it to the pallet.
- If you intend on mounting on a purlin box, the roof cowl must be secured to the purlin box using 8-off M10 bolts (not supplied) and drilling the roof cowl to suit.
- 6. Purlin trimmers (not supplied) will need to be fitted between the roof purlins in order to support the purlin box.
- 7. The plate fan fits inside the purlin box on the 4 x corner fillets, and should be secured using 4 off M10 nuts and bolts (not supplied).