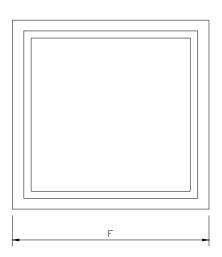

## **Roof Fan & Kerb mounting Dimensions**

Dia. C Ε В D F 800 1420 870 1190 720 104 1070 1000 1680 795 1270 1070 1455 131