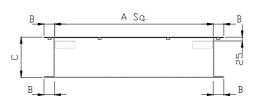

## **Purlin Box Dimensions**

Purlin box stock ref numbers

PBZ800 To suit 800 roof fans
PBZ1000 To suit 1000 roof fans

**Dia. A B C** 800 980 37 267 1000 1180 76 279

Head Office: Fleming Way, Crawley, West Sussex, RH10 9YX. Tel: 01293 526062 Fax: 01293 551188