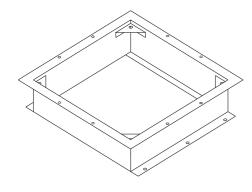

## <u>Note</u>

- 1. Maximum roof pitch angle is 30°
- 2. If Kerb mounting, cross-sectional views (shown below) must be adhered to when constructing the hardwood kerb.
- 3. The plate fan should be secured inside the kerb with 4 off M12 coach screws (not supplied).
- 4. The roof cowl must be secured to the kerb with the 8 off coach screws used to secure it to the pallet.
- If you intend on mounting on a purlin box, the roof cowl must be secured to the purlin box using 8-off M10 bolts (not supplied) and drilling the roof cowl to suit.
- 6. Purlin trimmers (not supplied) will need to be fitted between the roof purlins in order to support the purlin box.
- 7. The plate fan fits inside the purlin box on the 4 x corner fillets, and should be secured using 4 off M10 nuts and bolts (not supplied).

## **Purlin Box Dimensions**

Purlin box stock ref numbers

PBZ800 To suit 800 roof fans
PBZ1000 To suit 1000 roof fans

**Dia. A B C** 800 980 37 267 1000 1180 76 279

Head Office: Fleming Way, Crawley, West Sussex, RH10 9YX. Tel: 01293 526062 Fax: 01293 551188