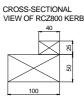

## <u>Note</u>

- 1. Maximum roof pitch angle is 30°
- 2. If Kerb mounting, cross-sectional views (shown below) must be adhered to when constructing the hardwood kerb.
- 3. The plate fan should be secured inside the kerb with 4 off M12 coach screws (not supplied).
- 4. The roof cowl must be secured to the kerb with the 8 off coach screws used to secure it to the pallet.
- If you intend on mounting on a purlin box, the roof cowl must be secured to the purlin box using 8-off M10 bolts (not supplied) and drilling the roof cowl to suit.
- 6. Purlin trimmers (not supplied) will need to be fitted between the roof purlins in order to support the purlin box.
- 7. The plate fan fits inside the purlin box on the 4 x corner fillets, and should be secured using 4 off M10 nuts and bolts (not supplied).