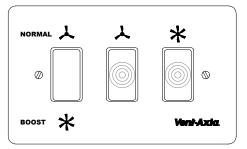

# 2 SPEED CONTROL SWITCH

Installation and Wiring Instructions

Stock Ref. N° 45 97 46

220-240V/1/50Hz

READ INSTRUCTIONS IN CONJUNCTION WITH ILLUSTRATIONS
READ AND SAVE THESE INSTRUCTIONS