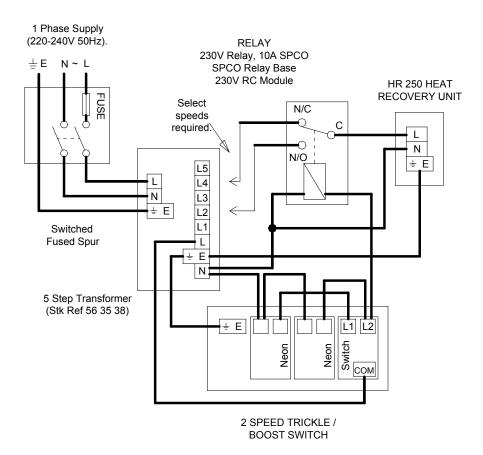

#### WIRING INSRUCTIONS

WARNING: THE FAN AND CONTROL SWITCH MUST BE ISOLATED FROM THE POWER SUPPLY DURING THE INSTALLATION / MAINTENANCE.
THE CONTROL SWITCH MUST BE EARTHED.

- 1. Select and follow the appropriate wiring diagram (Figs. 1-2).
- 2. Check that all connections have been made correctly. Ensure that all terminal screws and cable clamps are securely fastened.
- 3. The cable entry must be made using a suitable grommet or cable gland.
- 4. Switch the mains supply on and check the system is operating correctly.

Fig. 1.
2 SPEED CONTROL SWITCH
CONNECTED TO A HRE 275 HEAT RECOVERY UNIT.

1 Phase Supply (220-240V 50Hz).

2 SPEED MEDIUM / BOOST SWITCH

Fig. 2. 2 SPEED CONTROL SWITCH CONNECTED TO A HR 250 HEAT RECOVERY UNIT.