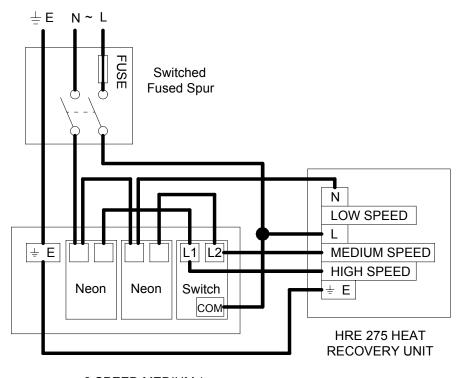

#### WIRING INSRUCTIONS

WARNING: THE FAN AND CONTROL SWITCH MUST BE ISOLATED FROM THE POWER SUPPLY DURING THE INSTALLATION / MAINTENANCE.
THE CONTROL SWITCH MUST BE EARTHED.

- 1. Select and follow the appropriate wiring diagram (Figs. 1-2).
- 2. Check that all connections have been made correctly. Ensure that all terminal screws and cable clamps are securely fastened.
- 3. The cable entry must be made using a suitable grommet or cable gland.
- 4. Switch the mains supply on and check the system is operating correctly.

Fig. 1.
2 SPEED CONTROL SWITCH
CONNECTED TO A HRE 275 HEAT RECOVERY UNIT.

1 Phase Supply (220-240V 50Hz).

2 SPEED MEDIUM / BOOST SWITCH

Fig. 2. 2 SPEED CONTROL SWITCH CONNECTED TO A HR 250 HEAT RECOVERY UNIT.