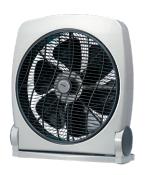

## 14" Box Fan

The 14" Box Fan is a portable cooling fan with a quiet operating motor ideal for office spaces when addition cooling is needed. With its 3-speed options and 360 louver system, cool air can be distributed in any preferred direction. The in-built double insulated cable and Type G British 3-pin electrical plug, makes it safe and easy to plug and use where needed.