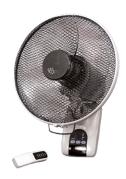

## 12" Wall Fan

The 12" Wall Fan has a quiet operating motor for minimal disturbance. The 3-speed options and free neck allow the fan to move back and forth in a regular rhythm. The fan has an 8 hour On/Off timer which can be set via remote controller. The fan comes with a double insulate cable and Type G British 3-pin electrical plug making it and easy install without wiring it into the wall.