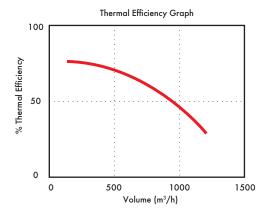

Performance of the Heat Exchange Unit: At 1801/s achieves 70% temperature efficiency (balanced airflow). Ideal for schools, pubs, offices and leisure industries.