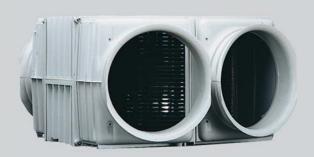

## HR500DP

- Passive no fans
- Lightweight, compact and easy to install
- Up to 70% heat recovery
- Easy to clean

A 'stand alone' heat exchange module which will transfer up to 70% of the outgoing heat to incoming air. Polymeric construction with spigots to suit 200, 250 and 315mm  $\varnothing$  flexible ductwork.