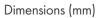

## HR500DP

- Passive no fans
- Lightweight, compact and easy to install
- Up to 70% heat recovery
- Easy to clean



A 'stand alone' heat exchange module which will transfer up to 70% of the outgoing heat to incoming air. Polymeric construction with spigots to suit 200, 250 and 315mm  $\varnothing$  flexible ductwork.

Module accessible for routine cleaning. Condensate outlet provided. Ideal for use in air conditioned environments.

The heat exchanger works at the same high efficiency, automatically keeping a cool room cool.

Performance of the Heat Exchange Unit: At 1801/s achieves 70% temperature efficiency (balanced airflow). Ideal for schools, pubs, offices and leisure industries.

## Model

 Model
 Stock Ref

 HR500DP
 10538290







Weight: 9kg

## Performance