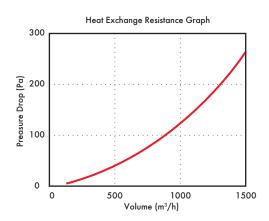

Performance of the Heat Exchange Unit: At 1801/s achieves 70% temperature efficiency (balanced airflow). Ideal for schools, pubs, offices and leisure industries.

## Performance