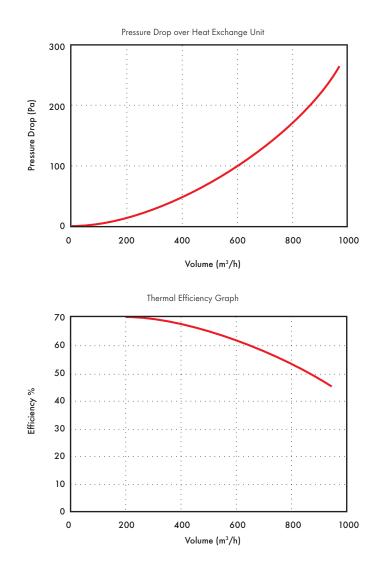

## HR500EP/IP

- Passive no fans
- Lightweight easy installation
- Up to 70% heat recovery
- Internal wall mounting HR500IP
- External wall mounting HR500EP

The unit is a semi-remote heat exchange unit with 70% heat recovery, designed for mounting in internal walls (HR500IP) and external walls (HR500EP) for installations using ducted extraction and fresh air supply. The HR500 units provides air movement via two independent in-line duct fans to suit length and configuration of ducting systems. The unit is ideal for use with in-line centrifugal type fans and compatible accessories. Performance of HR500EP and HR500IP: Up to 244 I/s FID capacity (balanced airflow). Ideal for computer rooms, classrooms, offices and the health & leisure industries.