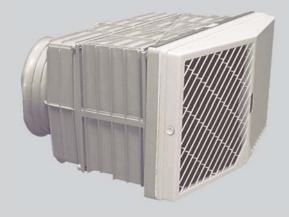

## HR500EP/IP

- Passive no fans
- Lightweight easy installation
- Up to 70% heat recovery
- Internal wall mounting HR500IP
- External wall mounting HR500EP

The unit is a semi-remote heat exchange unit with 70% heat recovery, designed for mounting in internal walls (HR500IP) and external walls (HR500EP) for installations using ducted extraction and fresh air supply. The HR500 units provides air movement via two independent in-line duct fans to suit length and configuration of ducting systems. The unit is ideal for use with in-line centrifugal type fans and compatible accessories. Performance of HR500EP and HR500IP: Up to 244 I/s FID capacity (balanced airflow). Ideal for computer rooms, classrooms, offices and the health & leisure industries.

## EP Unit

Hole opening: 610 x 381mm

\_\_\_\_\_

Model

HR500EP

Model HR500IP