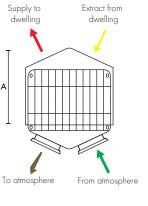

## HR500EP/IP

- Passive no fans
- Lightweight easy installation
- Up to 70% heat recovery
- Internal wall mounting HR500IP
- External wall mounting HR500EP

The unit is a semi-remote heat exchange unit with 70% heat recovery, designed for mounting in internal walls (HR500IP) and external walls (HR500EP) for installations using ducted extraction and fresh air supply. The HR500 units provides air movement via two independent in-line duct fans to suit length and configuration of ducting systems. The unit is ideal for use with in-line centrifugal type fans and compatible accessories. Performance of HR500EP and HR500IP: Up to 244 I/s FID capacity (balanced airflow). Ideal for computer rooms, classrooms, offices and the health & leisure industries.

## EP Unit

Hole opening: 610 x 381mm

\_\_\_\_\_

Model

HR500EP

Model HR500IP