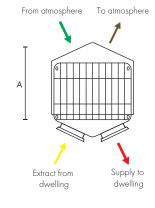

## HR500EP/IP

- Passive no fans
- Lightweight easy installation
- Up to 70% heat recovery
- Internal wall mounting HR500IP
- External wall mounting HR500EP

The unit is a semi-remote heat exchange unit with 70% heat recovery, designed for mounting in internal walls (HR500IP) and external walls (HR500EP) for installations using ducted extraction and fresh air supply. The HR500 units provides air movement via two independent in-line duct fans to suit length and configuration of ducting systems. The unit is ideal for use with in-line centrifugal type fans and compatible accessories. Performance of HR500EP and HR500IP: Up to 244 I/s FID capacity (balanced airflow). Ideal for computer rooms, classrooms, offices and the health & leisure industries.

## EP Unit

Hole opening: 610 x 381mm

\_\_\_\_\_

Model

HR500EP

Model HR500IP