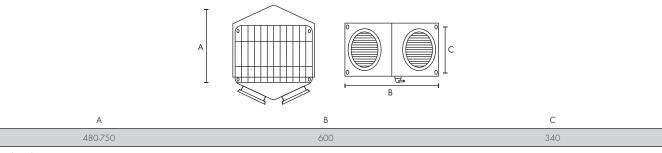

l wall mounting HR500EP



The unit is a semi-remote heat exchange unit with 70% heat recovery, designed for mounting in internal walls (HR500IP) and external walls (HR500EP) for installations using ducted extraction and fresh air supply. The HR500 units provides air movement via two independent in-line duct fans to suit length and configuration of ducting systems. The unit is ideal for use with in-line centrifugal type fans and compatible accessories. Performance of HR500EP and HR500IP: Up to 244 I/s FID capacity (balanced airflow). Ideal for computer rooms, classrooms, offices and the health & leisure industries.

Stock Ref

370447

370451

## EP Unit

Hole opening: 610 x 381mm



\_\_\_\_\_





Model

HR500EP

Model HR500IP

## Dimensions (mm)

EP & IP Unit Hole opening: 610 x 381 mm



Weight: 9kg

## Performance