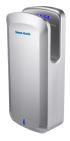

## Lo-Carbon eTempest

Automatic hand dryer for fast drying applications.

- 10 second drying time
- Air speed: 52-90 m/s, adjustable
- Infrared automatic operation
- Unique blue dry zone indicator
- Automatically senses work surfaces to avoid nuisance running
- Cover: Steel 1.2 mm thick, epoxy coated
- Insulation Earthed Class 1
- Heater element 500W adjustable on/off
- Rated at 500kW 1.2 kW at 230V
- Weight: 3.8Kg
- 180 x 250 x 138.5mm (H x W x D)
- 60 seconds auto shut off
- Soft start
- IPX1 rated
- GS approved
- Cable entry bottom left
- Motor: Max 30,000rpm brushed motor