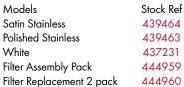

#### Tempest® - Reduced Sound

Automatic no-touch hand dryer for heavy duty applications.

- 10 second drying time
- Air speed: 75-100 m/s, adjustable
- Infrared automatic operation
- Unique blue dry zone indicator
- Automatically senses work surfaces to avoid nuisance running

Stock Ref

- Cover: Steel. Finish: Polished or satin stainless steel
- Insulation Earthed Class 1
- Heater element 450 900W, adjustable on/off
- Rated at 500W 1.6kW at 230V
- Weight 6.6kg (packaged)
- 277 x 201 x 175mm (H x W x D)
- 60 second auto shut off
- Soft start
- IP23 rated
- GS approved
- Cable entry bottom left
- Motor: Max 18,000rpm brushed motor
- Motor speed adjustable
- Sound level: reduced to 72dB(A) at 1m