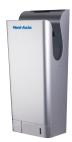

## Jet Dry® Plus

Automatic double sided, high speed dryer, for high traffic settings.

- 99.9% HEPA filter
- UV sterilisation
- 10 second drying time
- LED indicator
- Removable drip tray
- Air speed 95m/s
- Low carbon DC motor, as low as 750W to 2050W
- Heater element 900W 1300W, adjustable on/off
- 700 x 300 x 225mm (H x W x D)
- Weight 9.5kg
- IPX4 rated
- Sound level: 75dB(A) at 1m
- Cable entry bottom right
- Three-year warranty
- Ambient temperature response element
- Antibacterial coating
- GS approved